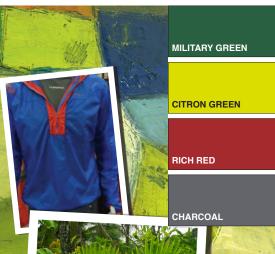

# **COLOR USAGE**

### Green

Trends are reflecting the beauty of the tropical rainforest and our fascination with every color of green. We love everything from bright pops of citron in sporty styles to olive and military greens in outerwear.

Rich, dark reds verging into beetroot tones bring a sense of luxury to activewear. Many brands have embraced these colors to give a more sophisticated style to the "sport" color palette.

### Charcoal

Monochromatic head-to-toe looks are playing an important role in Sporting Luxury. People can't get enough of the quiet but impactful charcoal tones in the extreme heather fabrics that are in right now.

being created in super luxury fabrics such as soft leathers or even made entirely of cashmere.

**Zip-front cover-up jackets** are a huge playground for designers as they add luxury touches to sporty styling. Special attention is being given to fit and design. Unique details like mesh inserts, beautiful zippers and luxurious collars takes the jacket from a gym must-have to an on-trend must-buy.