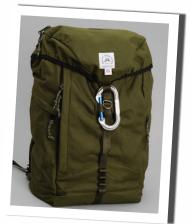

#### HARDWARE

Sporting Luxury is seen on backpacks and bags of all shapes and sizes as true hardware from rigorous outdoor sports find their way into fashion. Climbing hardware and rugged trims like seatbelt straps make an appearance on accessories as well as garments. Added details like zippers on sleeves give an eye to fashion as much as to function.