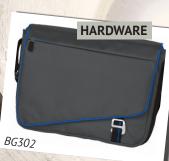

#### HARDWARE

Sporting Luxury is seen on backpacks and bags of all shapes and sizes as true hardware from rigorous outdoor sports find their way into fashion. Climbing hardware and rugged trims like seatbelt straps make an appearance on accessories as well as garments. Added details like zippers on sleeves give an eye to fashion as much as to function.