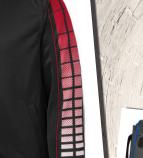

### **DETAILS GRAPHICS** Badges, patches and single-number graphics are trending, especially in sports-inspired styles. Many sport luxe sweatshirts are tying this in with an exaggerated front "V" stitch at the neck to take a traditional look to the next level.