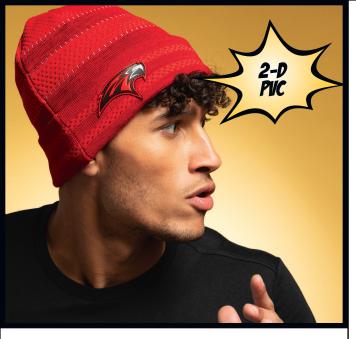

## FALCONS 2-D PVC / NE906

**TYPES OF MACHINES/EQUIPMENT USED:** Custom machines built for pour molding process and Juki sewing machines **MATERIALS USED:** Prop 65 bio-corn plastic or PVC **PROCESSES USED:** Pour molding and direct sewing **ADDITIONAL NOTES:** These can be heat-applied or sewn on

## **DESIGN INTENT:**

A corn-based PVC makes this fun decoration eco-friendly, and designed to make an impression.