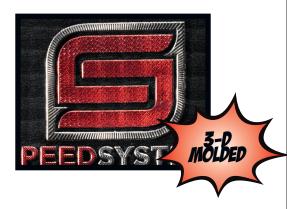

## SPEED SYSTEMS 3-D MOLDED HEAT TRANSFER / OG726

TYPES OF MACHINES/EQUIPMENT USED: Heat transfer machinery and specialized equipment

**MATERIALS USED:** Penflex heat transfer customizable with high-gloss, metallic or matte finish

## **DESIGN INTENT:**

These textured decorations are ideal for sports when applied to jerseys, hats and outerwear. They also make a powerful statement for any brand on bags, backpacks or fleece.