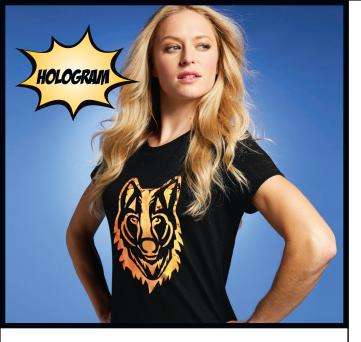

## **GOLDEN WOLF** HOLOGRAM / DM108L

TYPES OF MACHINES/EQUIPMENT USED: Vinyl Cutter and Heat Press

MATERIALS USED: Stahls' Chroma Bling PROCESSES USED: Heat Transfer

## **DESIGN INTENT:**

This shiny, translucent vinyl decoration creates a subtle, unmistakable impression. This style is ideal for logos and personalization.