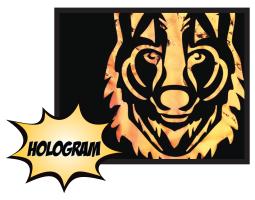

## **GOLDEN WOLF** HOLOGRAM / DM108L

TYPES OF MACHINES/EQUIPMENT USED: Vinyl Cutter and Heat Press

MATERIALS USED: Stahls' Chroma Bling PROCESSES USED: Heat Transfer

## **DESIGN INTENT:**

This shiny, translucent vinyl decoration creates a subtle, unmistakable impression. This style is ideal for logos and personalization.