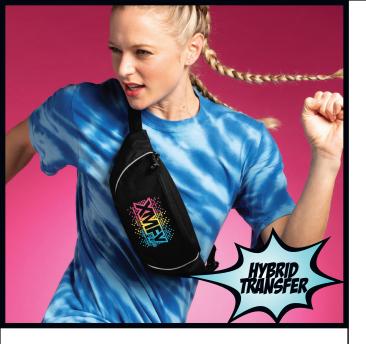

## XMFY Hybrid transfer / BG905

MATERIALS USED: Supacolor Promo

**PROCESSES LISED:** 10-second dwell time at 285°F and 40 PSI, repress for 3 seconds, warm and cold peel

## **DESIGN INTENT:**

A nod to the past with a vibrant, updated logo for the present. Fun for weekend wear, festival attire, swag bags, etc.