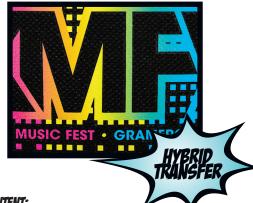

## XMFY Hybrid transfer / BG905

MATERIALS USED: Supacolor Promo

**PROCESSES LISED:** 10-second dwell time at 285°F and 40 PSI, repress for 3 seconds, warm and cold peel

## **DESIGN INTENT:**

A nod to the past with a vibrant, updated logo for the present. Fun for weekend wear, festival attire, swag bags, etc.