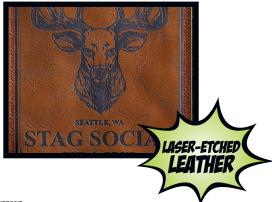

## STAG SOCIAL LASER-ETCHED FAUX LEATHER / A800

**TYPES OF MACHINES:** Etching laser and embroidery machine **BRANDS OF EQUIPMENT USED:** Proel & Tajima

**PROCESSES USED:** Proel etching laser at 100% power, 1000 speed and 4 iterations. Sewn on using Tajima TMARK 8-head with tear-away backing.

ADITIONAL NOTES: Etched on polyester brown faux leather

## **DESIGN INTENT:**

The large faux leather patch with the red embroidery looks fantastic against the dark blue denim fabric and the brown neck strap. There are no limits to ways to use this apron.