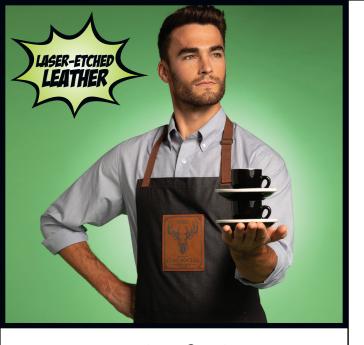

## **DESIGN INTENT:**

The large faux leather patch with the red embroidery looks fantastic against the dark blue denim fabric and the brown neck strap. There are no limits to ways to use this apron.