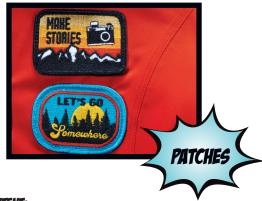

## **DESTINATION PATCHES**PATCHES / L900

TYPES OF PATCHES: Embroidered PROCESSES USED: Sewn on

**ADDITIONAL NOTES:** Can be either sewn or heat-applied

## **DESIGN INTENT:**

Patches are a great vintage throwback trending in fashion retail, action sports and outdoor recreation.