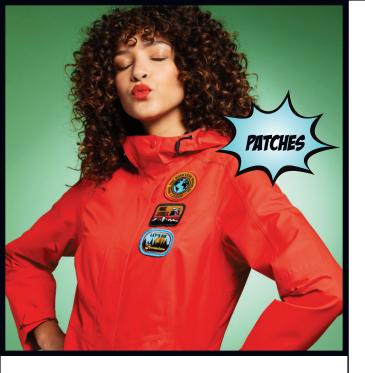

## **DESTINATION PATCHES**PATCHES / L900

TYPES OF PATCHES: Embroidered PROCESSES USED: Sewn on

**ADDITIONAL NOTES:** Can be either sewn or heat-applied

## **DESIGN INTENT:**

Patches are a great vintage throwback trending in fashion retail, action sports and outdoor recreation.