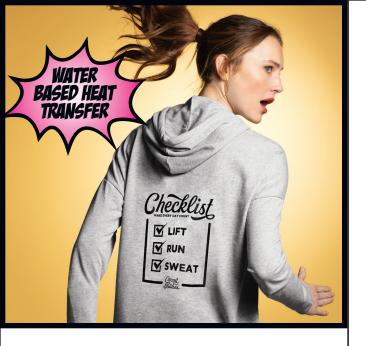

## CHECKLIST WATER-BASED HEAT TRANSFER / DT671

**MATERIALS USED:** F&M Expressions Water-Based Transfers **PROCESSES USED:** 7-second dwell time at 245°F and 60 PSI, hot peel

**ADDITIONAL NOTES:** No Teflon sheets, covers or pillows

## **DESIGN INTENT:**

A completely water-based and eco-friendly type of transfer designed to pass Restricted Substance List standards. These have a very soft hand, and are stretchable and durable.