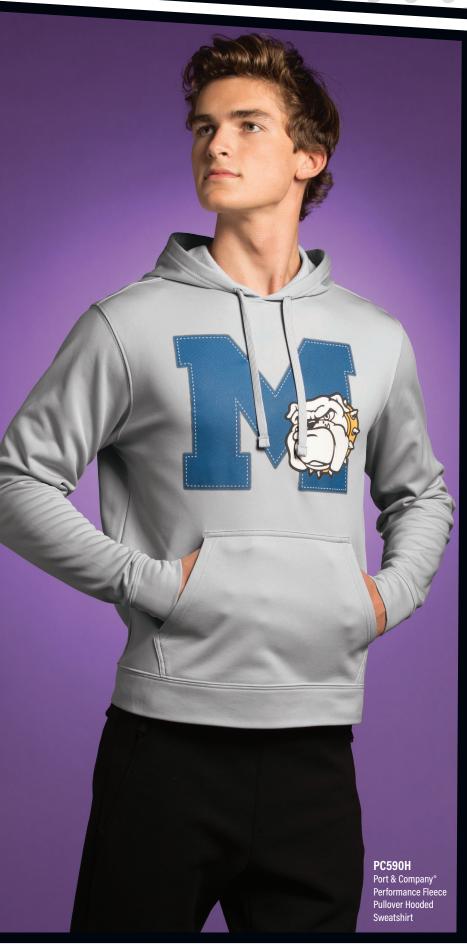

### THE STALWART SUPPORTER

Stand up and show your colors. Your allegiance is strong every day of the week, every hour, every moment.

A heavy varsity-stitched appearance without the needle and thread – simulated stitch decorations use screen printing, heat transfer, laser etching or a combination of these to create this unique look.

### SEEN IN:

Fleece Polo shirts T-shirts