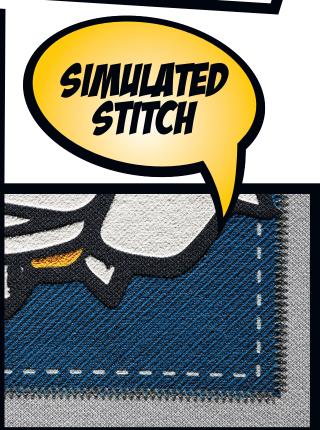

### THE STALWART SUPPORTER

Stand up and show your colors. Your allegiance is strong every day of the week, every hour, every moment.

A heavy varsity-stitched appearance without the needle and thread – simulated stitch decorations use screen printing, heat transfer, laser etching or a combination of these to create this unique look.