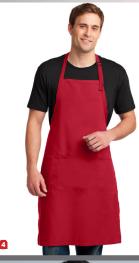

#### PORT AUTHORITY\* EASY CARE EXTRA LONG BIB APRON WITH STAIN RELEASE

This extra-long apron offers protection from stains and wrinkles. The adjustable neck strap ensures a proper fit.

8-ounce, 65/35 poly/cotton twill

### A700

6 COLORS AVAILABLE