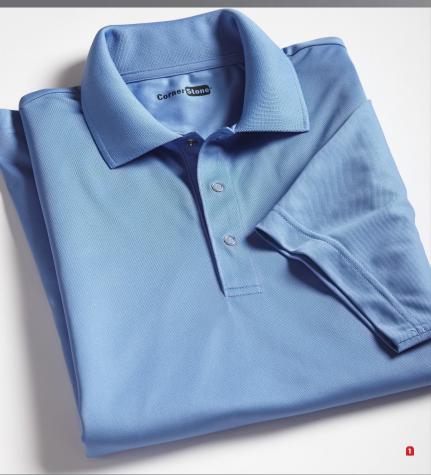

# ■ CORNERSTONE<sup>®</sup> MICROPIQUE GRIPPER POLO

A button-free polo that is hardworking with moisture-wicking and snag-resistant technology.

- 3.8-ounce, 100% polyester tricot
- Stainless steel gripper snaps

# **CS421**

ADULT SIZES: XS-6XL