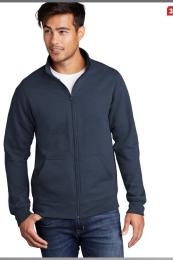

#### S PORT & COMPANY® CORE FLEECE CADET FULL-ZIP SWEATSHIRT

This summertime must-have has a soft cotton velour face and an absorbent cotton terry backing.

• 7.8-ounce, 50/50 cotton/poly fleece

## PC78FZ

ADULTSIZES: S-4XL