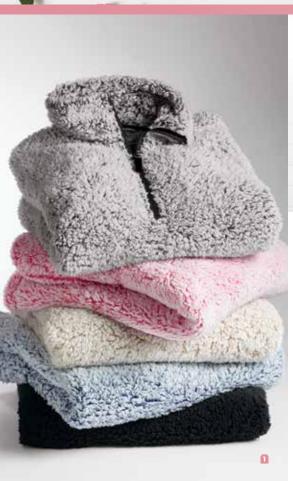

#### **11 PORT AUTHORITY® COZY 1/4-ZIP FLEECE**

Ultra-soft meets cozy warmth in these layerable Sherpa fleece pullovers.

11.3-ounce/linear yard, 100% polyester fleece

## F130

ADULT SIZES: XS-4XL

## L130

LADIES SIZES: XS-4XL