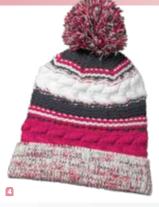

#### **△ SPORT-TEK® POM POM ⑤ PORT AUTHORITY® TEAM BEANIE**

A chunky-knit beanie that will keep you comfortable.

• 100% acrylic ONE SIZE FITS MOST 9 COLORS AVAILABLE

#### STC21