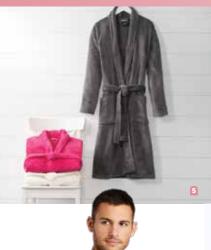

# **PLUSH MICROFLEECE SHAWL COLLAR ROBE**

Pamper yourself in this luxurious shawl collar robe that will keep you warm and cozy.

- 8.5-ounce, 100%
- polyester fleece
  Self-fabric belt and loops for easy adjustment SIZES: S/M, L/XL

## R102