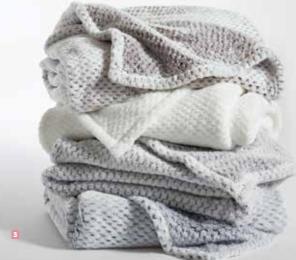

#### **3 PORT AUTHORITY®** PLUSH TEXTURE **BLANKET**

An unbelievably soft hand make this warm blanket an irresistible indulgence at the end of the day.

- 14.7-ounce, 100% polyester
- . Dimensions: 50" x 60" 4 COLORS AVAILABLE

## **BP35**