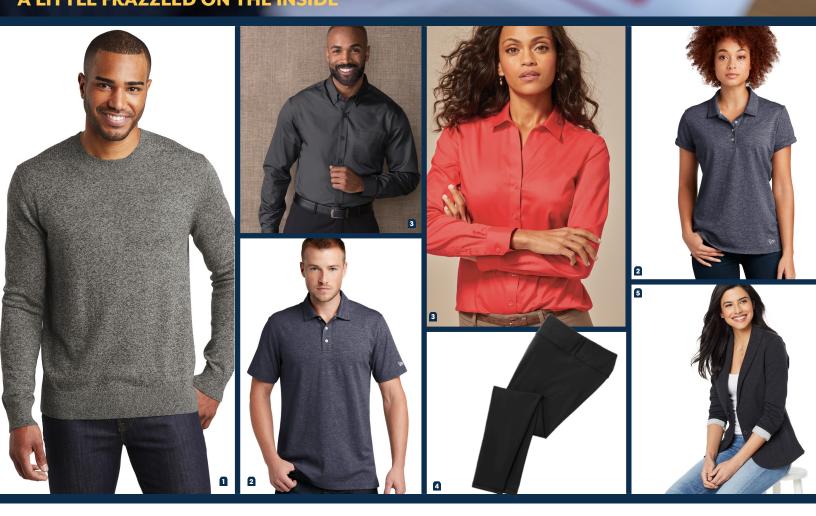

## **PORT AUTHORITY**\* **MARLED CREW** SWEATER

Two-toned marled yarns give this warm sweater a ĥandsome look. • 60/40 cotton/acrylic

SW417 ADULT SIZES: XS-4XL

## **2 NEW ERA® SLUB TWIST 3 RED HOUSE® NON-**POLOS

New Era puts a twist on the traditional polo with a slub style that's super soft. • 6-ounce, 60/40 cotton/

poly slub jersey **NEA301** 

ADULT SIZES: XS-4XL

**LNEA301** LADIES SIZES: XS-4XL

## **IRON TWILL SHIRTS**

Always look your bestwithout the iron—in this elegant twill shirt.

- 3.4-ounce, 55/45 cotton/ polyester blend
- Treated with a non-iron finish

**RH78** ADULT SIZES: XS-4XL

**RH79** LADIES SIZES: XS-4XL

## **4 SPORT-TEK<sup>®</sup> LADIES** 7/8 LEGGING

Moisture-wicking and comfortable, these leggings come with plenty of stretch for movement. • 8.3-ounce, 87/13 poly/

- spandex jersey • Wide waistband with
- hidden pocket

**LPST890** LADIES SIZES: XS-4XL

#### **5 PORT AUTHORITY\*** LADIES FLEECE BLAZER

Dress it up or down: Our versatile fleece blazer is classic and flattering.

• 8-ounce, 60/40 cotton/ poly

## L298

LADIES SIZES: XS-4XL