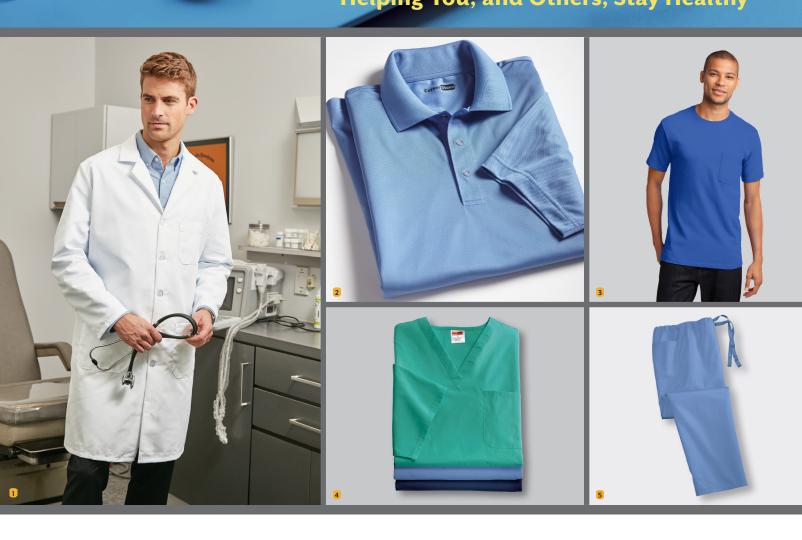

### RED KAP<sup>®</sup> LAB COAT

This one-piece, lined, coat comes with a left chest patch pocket, two lower pockets and a 5-button closure.

 5-ounce, 80/20 poly/combed cotton performance blend poplin

KP14 ADULT SIZES: XS-5XL

#### CORNERSTONE<sup>®</sup> MICROPIQUE GRIPPER POLO

This button-free polo is also snag-resistant with moisture-wicking technology.

• 3.8-ounce, 100% polyester tricot

#### CS421 ADULT SIZES: XS-6XL

**3 PORT & COMPANY\* ESSENTIAL POCKET TEE** Nothing beats this traditional

t-shirt in comfort, versatility and casual style.

6.1-ounce, 100% soft spun cottonLeft chest pocket

PC61P ADULT SIZES: S-4XL

#### CORNERSTONE<sup>®</sup> REVERSIBLE V-NECK SCRUB TOP

Made with reversible construction, these scrubs have a chest pocket on both sides. • 4.2-ounce, 65/35 poly/cotton

## CS501

ADULT SIZES: S-4XL

#### 5 CORNERSTONE<sup>®</sup> REVERSIBLE SCRUB PANT

Made with reversible construction, these scrubs have back pockets on both sides.

• 4.2-ounce, 65/35 poly/cotton

CS502 ADULT SIZES: S-4XL