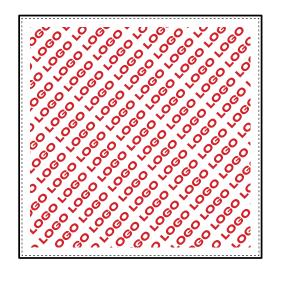

#### RECOMMENDED DECORATION TECHNIQUES

- Screen Printing: Use a water-based or phthalate-free ink.
   For all-over prints, split the design diagonally and mirror the image so the logos are readable on both sides of the bandana when it's folded in half.
- Heat Transfer
- Pad Printing
- DTG: Depending on equipment used, please consult with equipment supplier

#### PLACEMENT TIPS AND TRICKS

Because bandanas are folded in half in order to wear them over the
nose and mouth, a step and repeat of a wordmark or logo is best split
in half. That way, when it's folded, both sides are readable. This is also
important for any single image placement and border runs.