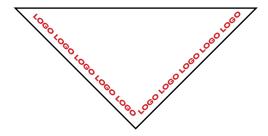

#### PLACEMENT TIPS AND TRICKS

Because bandanas are folded in half in order to wear them over the
nose and mouth, a step and repeat of a wordmark or logo is best split
in half. That way, when it's folded, both sides are readable. This is also
important for any single image placement and border runs.