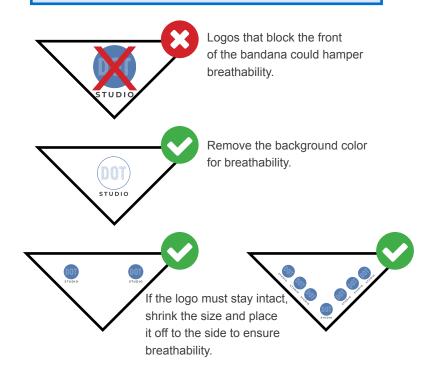

## **DECORATION TIPS**

- Because bandanas are worn over the mouth and nose, it is best not to cover the bandana with large filled-in areas. This can hamper breathability and be uncomfortable against the skin. See examples below.
- Measurements account for clamping systems, hooping area and heat press platen sizes.
- A larger decoration area may be achieved with the appropriate equipment.