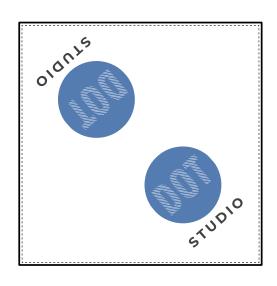

#### RECOMMENDED DECORATION TECHNIQUES

- Screen Printing: Use a water-based or phthalate-free ink.
   For all-over prints, split the design diagonally and mirror the image so the logos are readable on both sides of the bandana when it's folded in half.
- Heat Transfer
- Pad Printing
- DTG: Depending on equipment used, please consult with equipment supplier

#### PLACEMENT TIPS AND TRICKS

Because bandanas are folded in half in order to wear them over the
nose and mouth, a step and repeat of a wordmark or logo is best split
in half. That way, when it's folded, both sides are readable. This is also
important for any single image placement and border runs.