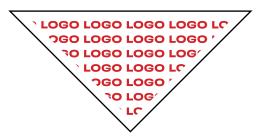

#### PLACEMENT TIPS AND TRICKS

Because bandanas are folded in half in order to wear them over the
nose and mouth, a step and repeat of a wordmark or logo is best split
in half. That way, when it's folded, both sides are readable. This is also
important for any single image placement and border runs.