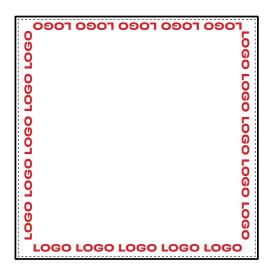

## **DECORATION TIPS**

- Because bandanas are worn over the mouth and nose, it is best not to cover the bandana with large filled-in areas. This can hamper breathability and be uncomfortable against the skin. See examples below.
- Measurements account for clamping systems, hooping area and heat press platen sizes.
- A larger decoration area may be achieved with the appropriate equipment.

Dimensions Flat: 21.5" x 21.5" Decoration Area Flat: 20.5" x 20.5"

(Dimensions leave room for a border away from the seams. All-over printing is possible with the correct equipment.)

**Decoration Area Folded Half:** 29"W (top) x 20.5"L (sides) x 14.5"H (top to bottom center)