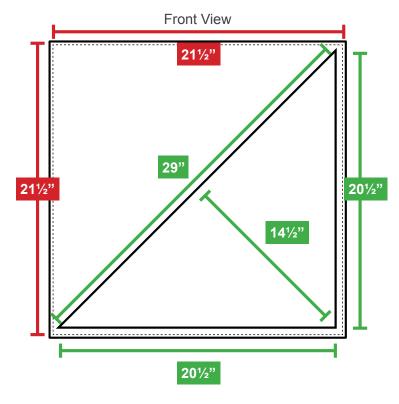

Dimensions Flat: 21.5" x 21.5" Decoration Area Flat: 20.5" x 20.5"

(Dimensions leave room for a border away from the seams. All-over printing is possible with the correct equipment.)

**Decoration Area Folded Half:** 29"W (top) x 20.5"L (sides) x 14.5"H (top to bottom center)