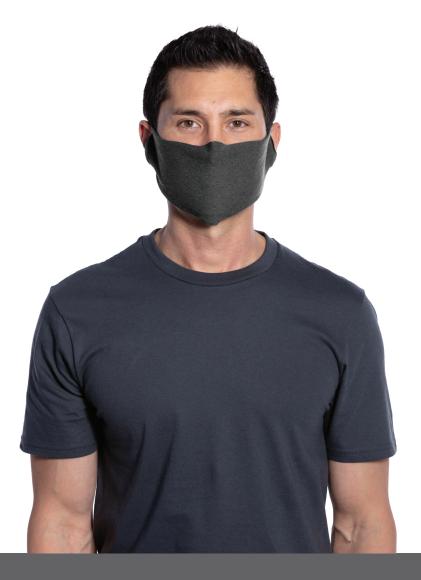

## FACECVR240 50/50 COTTON/POLY FACE COVERING

**BLACK** 

NAVY

This budget-friendly, single-ply face covering is breathable, comfortable and designed to cover the wearer's nose and mouth. Earhole slots offer a customized fit. Not to be used as a substitute for surgical face masks or N-95 respirators.

Single-ply 5.5-ounce, 50/50 cotton/poly

14" x 5"

| Two 2-inch earhole slots on each side                              | One Size Fits Most         |
|--------------------------------------------------------------------|----------------------------|
| Non-returnable                                                     | Recommended for single use |
| FACECVR240 must be purchased by pack. One pack contains 240 masks. | Non-medical use only       |
|                                                                    |                            |