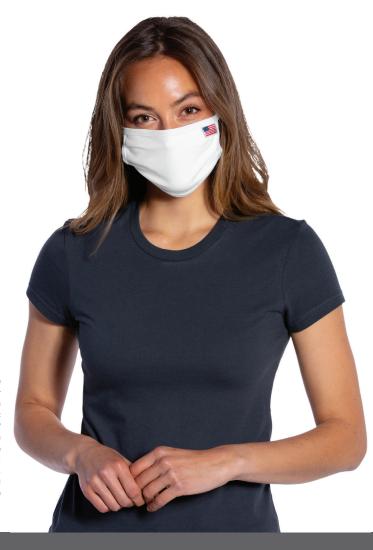

This three-ply, 100% cotton jersey face mask covers the wearer's nose and mouth. Elastic stretch binding ear loops help hold it comfortably in place.

Three-ply, 100% cotton jersey Three evenly-spaced pleats on each side

| One Size Fits Most                                  | Machine washable                                                       |
|-----------------------------------------------------|------------------------------------------------------------------------|
| Fabric touching skin:<br>100% cotton                | Non-returnable                                                         |
| Woven American flag label<br>at the upper left seam | May be used when FDA-<br>cleared masks are unavailable                 |
| 5 masks per pack                                    | 500 units per case (100 inner<br>poly bags with 5 units<br>each = 500) |