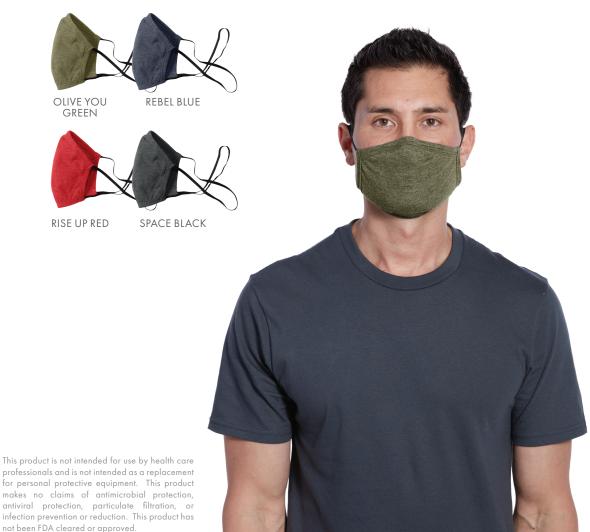

## ALLMASK50 ALLMADE® TRI-BLEND **ALLMASK<sup>™</sup>**

This super-soft, fitted face mask is light, breathable and reusable. It's made from an equivalent of up to one recycled plastic water bottle, organic cotton and Tencel $^{\mathsf{TM}}$  Modal. Great coverage for you, great for the planet.

Two-ply

One Size Fits Most

Mask covers the wearer's nose 500 units per case (100 inner and mouth with multifunctional poly bags with 5 units elastic head straps each = 500Machine washable Non-returnable Slight gathers at nose and two 5 masks per pack chin darts for added shaping 50% Repreve® polyester from Non-medical use only recycled plastic bottles/25% organic, US-grown Adjustable nose bridge cotton/25% Tencel™ Modal for a secure fit