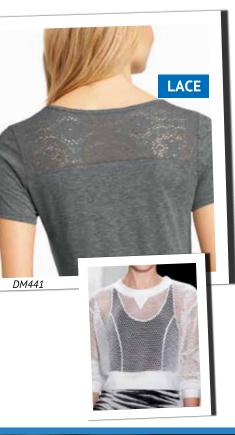

#### **MESH & LACE**

Textural surfaces bring visual interest to fabrics today and mesh is a key material. Micro and macro mesh are equally important as are lace "mesh" tonal inserts, which lend a sporty femininity to classic silhouettes.