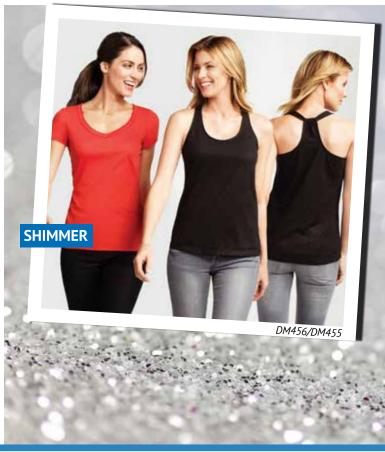

#### **SHIMMER**

A subtle sparkle adds just enough glam to turn a simple tank top into a fashion statement.