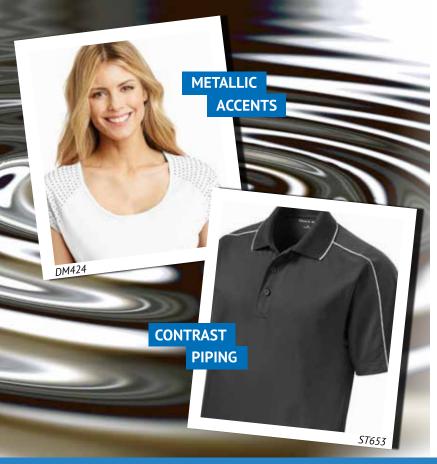

### **METALLIC ACCENTS**

Liquid metal accents elevate sporty styles to a luxe level, while metallic foils give graphic tees a new, bling-worthy intensity.

## **COLOR-CONTRAST PIPING**

A fine detail like contrast piping makes an impactful statement as it frames and highlights key style features.