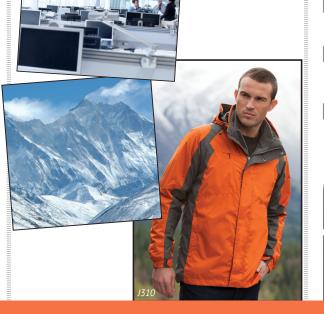

# **3-IN-1 JACKETS**

Versatile outerwear systems, like 3-in-1 jackets are more important than they have ever been as we push the boundaries between time spent in and out of the office. Active pursuits are now important social "happy hours" as well as expanded opportunities for client meetings. Wearing a seam-sealed waterproof jacket in an office-friendly color lets you move

smoothly from the great outdoors to a meeting at the office.

Additionally, the trend-right inner jacket's distinctive, quilted baffles make a strong style statement as a key item in their own right.