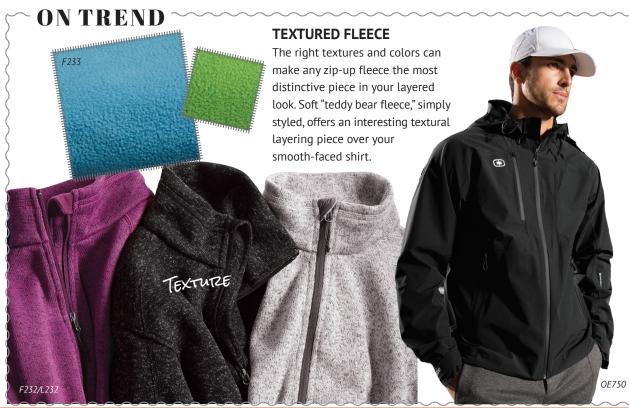

friendly color lets you move

smoothly from the great outdoors to a meeting at the office.

Additionally, the trend-right inner jacket's distinctive, quilted baffles make a strong style statement as a key item in their own right.

# OFFICE TO SLOPES





# **DOUBLE-DUTY MID-LAYERS**

Driven by a demand for streamlined styles and multi-functional garments, a single layer can often do the job of two. Thanks to fabric finishes like DWR, traditional mid-layer fleece has evolved into weatherproof "tech fleece" that can protect you from the wind and rain.

# LIGHT THE NIGHT

As more people take their sports into the evening hours, details that shine and catch the light are becoming increasingly important. Reflective heat transfers, fabrics and trims add an element of



# TRANSITIONAL Textiles



# HYBRID HARD (SOFT) SHELL

Just like hybrid cars are popular, so are outerwear pieces that combine the best of several wardrobe favorites to become a perfect hybrid. A hard shell exterior with a stretch tricot lining gives the wearer the best of both worlds; creating a must-have jacket for those on-the-qo.

SIM The lone is comb specific

# SIMPLE OMBRÉS

The blended beauty of ombré, the gradual movement from one hue to another, is enjoying a comeback. From sunrise color combinations to graduated tonal colors, this trend runs the style spectrum from the gym to the office.

# **DETAILS**

# **SOLID COLORWAYS**

Strong, uninterrupted blocks of color are giving a burst of energy to the putting green, yoga studio and conference room. Find them either paired with

neutral colors or alongside