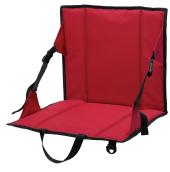

BG601 PORT AUTHORITY® STADIUM SEAT

Denim evolves, incorporating new technical features like stretch or water-resistance.