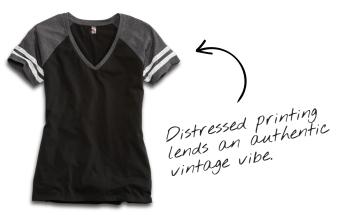

## TARSITY evolved

SPORT-TEK® LADIES SPORT-WICK VARSITY FLEECE FULL-ZIP HOODED JACKET

DT276 DISTRICT® JUNIORS MESH SLEEVE V-NECK TEE