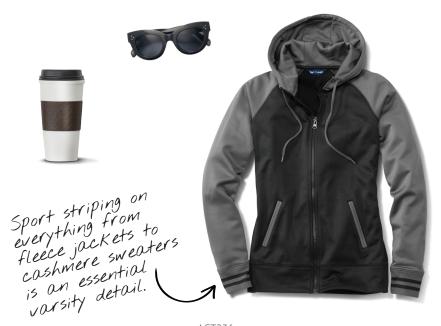

## TARSITY evolved

SPORT-TEK® LADIES SPORT-WICK VARSITY FLEECE FULL-ZIP HOODED JACKET

DT276 DISTRICT® JUNIORS MESH SLEEVE V-NECK TEE