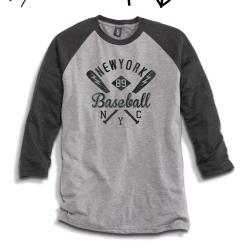

## **FOR HIM**

These days, varsity looks aren't just for teams and schools.

Traditional sportswear has taken on an urban edge with minimalist black, white and grey defining the look.

Baseball tees' contrast sleeves and trims play up essential style details.

DM136 DISTRICT MADE® PERFECT TRI 3/4-SLEEVE RAGLAN

Design details and luxe fabrics elevate the fan-favorite baseball cap to a style must-have.

STC19 SPORT-TEK® FLAT BILL SNAPBACK CAP

BG614 PORT & COMPANY® SWEATSHIRT CINCH PACK