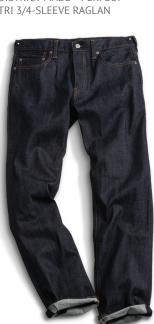

BG601 PORT AUTHORITY® STADIUM SEAT

Denim evolves, incorporating new technical features like stretch or water-resistance.