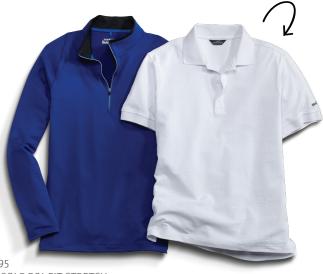

## MODERN Traveler

Polos made with natural fibers are in high demand thanks to their soft hand and classic, comfortable fit.

779795 NIKE GOLF DRI-FIT STRETCH 1/2-ZIP COVER UP

EB100 EDDIE BAUER® COTTON PIQUE POLO