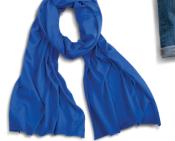

Metallics add shine on everything from shoes to graphics on tees.

DT50 DISTRICT® COTTON BLEND SCARF