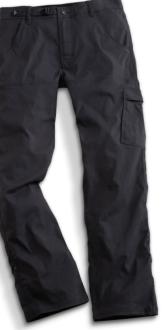

Slim-legged stretch tech pants look officeappropriate appropriate and perform in active adventures.