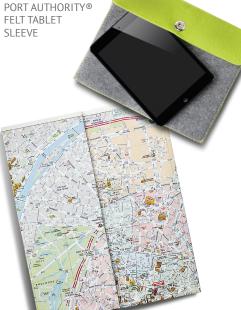

C920 PORT AUTHORITY® OUTDOOR WIDE-BRIM HAT

Multi-functional hats now float, contain UPF and even repel insects.

EB910 EDDIE BAUER® RIPSTOP BACKPACK