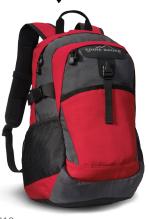

C920 PORT AUTHORITY® OUTDOOR WIDE-BRIM HAT

Multi-functional hats now float, contain UPF and even repel insects.

EB910 EDDIE BAUER® RIPSTOP BACKPACK