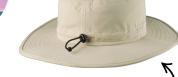

C920 PORT AUTHORITY® OUTDOOR WIDE-BRIM HAT

Multi-functional hats now float, contain UPF and even repel insects.

EB910 EDDIE BAUER® RIPSTOP BACKPACK