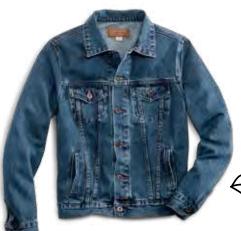

DM130
DISTRICT MADE® MENS PERFECT
TRI CREW TEE

J7620 PORT AUTHORITY® DENIM JACKET

Denim jackets, often called "Trucker Tackets," are Key in retail markets.