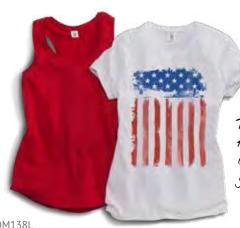

## **FOR HER**

The upcoming presidential election and the fierce patriotism we feel for our country is inspiring the use of red, white, blue, stars and stripes in new and creative ways.

Native American tribal artwork remains a popular print theme.

AA2089 ALTERNATIVE APPAREL® **BASEBALL PRINTED SLEEVE ECO-JERSEY T-SHIRT** 

DT50

DISTRICT® COTTON

**BLEND SCARF** 

DM138L for playful, fresh, Americana styling.

DISTRICT MADE® LADIES PERFECT TRI RACERBACK TANK