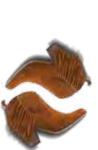

L652

PORT AUTHORITY® LADIES PATCH POCKETS

PORT & COMPANY® **CONVENTION TOTE** 

Fringe details give both a Western vibe and a nod to the 70s.

Flored-leg silhouettes evoke a 705 mystique.

PORT AUTHORITY® LADIES DENIM JACKET