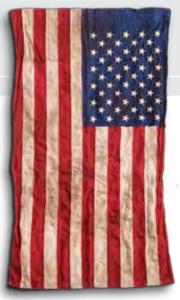

## **FOR HER**

The upcoming presidential election and the fierce patriotism we feel for our country is inspiring the use of red, white, blue, stars and stripes in new and creative ways.

Native American tribal artwork remains a popular print theme.