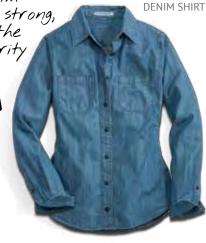

L652

PORT AUTHORITY® LADIES PATCH POCKETS

PORT & COMPANY® **CONVENTION TOTE** 

Fringe details give both a Western vibe and a nod to the 70s.

Flored-leg silhouettes evoke a 705 mystique.

PORT AUTHORITY® LADIES DENIM JACKET