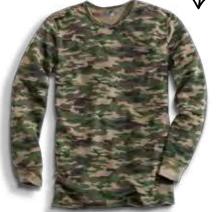

## \*AMERICAN\*

VINTAGE

Thermal Knits with - contemporary camo prints reference popular military themes.

DT118 DISTRICT® YOUNG MENS LONG SLEEVE THERMAL

Bandana prints recollect an iconic Western image.

C842 PORT AUTHORITY® BANDANA