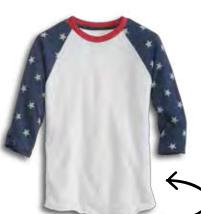

## **FOR HER**

The upcoming presidential election and the fierce patriotism we feel for our country is inspiring the use of red, white, blue, stars and stripes in new and creative ways.

Native American tribal artwork remains a popular print theme.