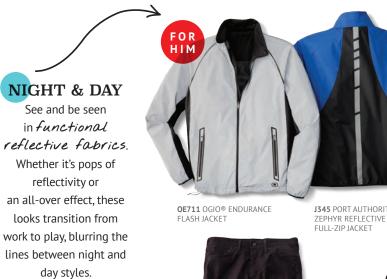

2016 FALL TRENDS



# ELE MENTAL OUTERWEAR

### **WEEKDAY**

Versatile jackets that can keep up with our active lifestyles are essential, whether we're at the office, the gym or out with friends.



## A LITTLE LENGTH

Longer silhouettes cover longer tunic tops and give added protection from the changing weather.















DISTRICT MADE®

LADIES DRAPEY

DOLMAN TEE







### WEEKEND

Weatherproof jackets put the focus on functional style and intuitive fit, matching the needs of our everyday adventures.



C922 PORT & COMPANY® FLEECE-LINED STRIPED



L717 PORT AUTHORITY® LADIES ACTIVE SOFT SHELL JACKET

# TRANS-SEASONAL SOFTSHELL

A combination of tech and all-day activewear creates functional apparel that, when layered, can tackle almost any condition.



**BG752** PORT AUTHORITY® SPLASH BAG WITH STRAP



J7710 PORT AUTHORITY® NORTHWEST SLICKER



PORT AUTHORITY® MERGE 3-IN-1

### **3-I**N-1 HAS YOU COVERED

Combine the functionality of a parka with the versatility and style of three separate jackets. It's all you need to battle the cold whether you're downtown or in the canyons.



**STORMPROO