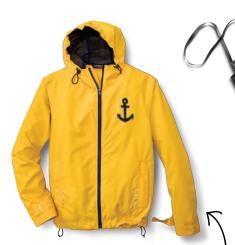

# TRANS-SEASONAL SOFTSHELL

A combination of tech and all-day activewear creates functional apparel that, when layered, can tackle almost any condition.

**BG752** PORT AUTHORITY® SPLASH BAG WITH STRAP

J7710 PORT AUTHORITY® NORTHWEST SLICKER

**STORMPROOF** 

Today's rain slickers take on a retro vibe with a tactile, waterproof surface while staying current with reflective details.