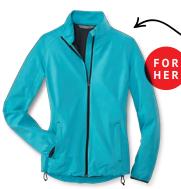

### WEEKEND

Weatherproof jackets put the focus on functional style and intuitive fit, matching the needs of our everyday adventures.

C922 PORT & COMPANY® FLEECE-LINED STRIPED

L717 PORT AUTHORITY® LADIES ACTIVE SOFT SHELL JACKET