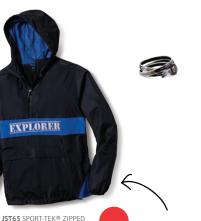

### **OUTDOOR** CASUAL

Combine the stretch of a soft shell with the core warmth of a puffy jacket for trend-right style.

OUT TO SEA A vintage

American jacket, the anorak proves to still be a sea-worthy style.