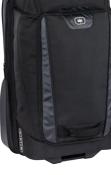

traveling is easy with luggage that provides structure without getting weighed down.

413017 OGIO® NOMAD

LST225 SPORT-TEK® LADIES POSICHARGE® ELECTRIC HEATHER FLEECE HOODED PULLOVER

textural and have a soft hand feel are in high demand.