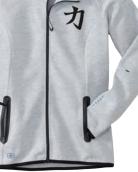

### ALL DAY EVERY DAY

Styles seamlessly transition from gym to street with premium details like welded elements that finish seams with tech-sport effects.

TW59 PORT AUTHORITY® WAFFLE MICROFIBER FITNESS TOWEL