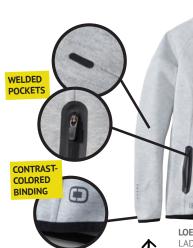

### ALL DAY EVERY DAY

Styles seamlessly transition from gym to street with premium details like welded elements that finish seams with tech-sport effects.

TW59 PORT AUTHORITY® WAFFLE MICROFIBER FITNESS TOWEL