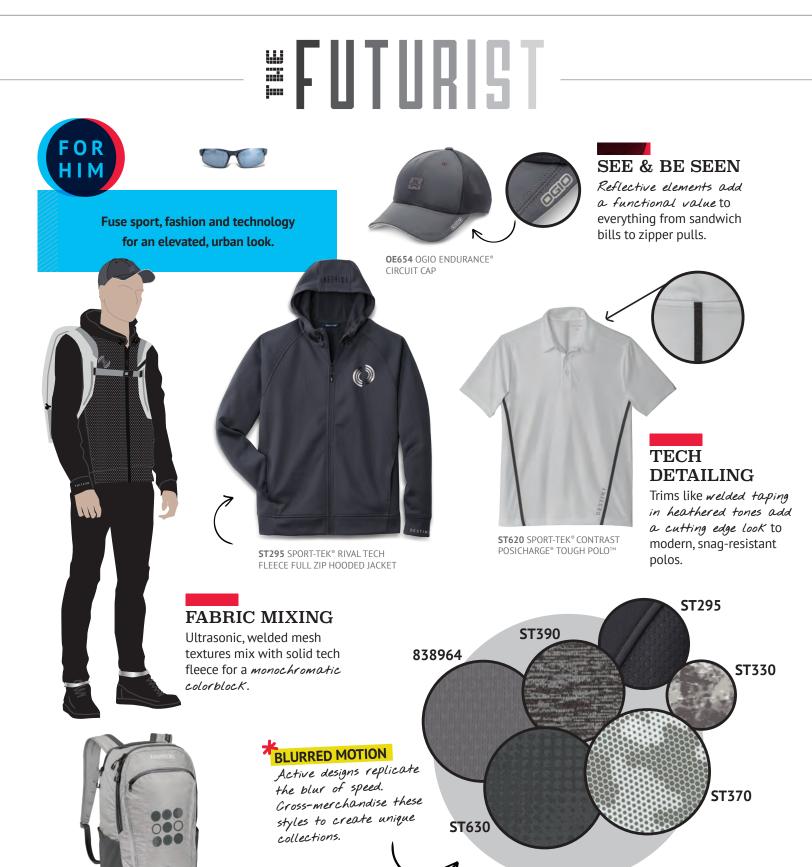

### ALL DAY EVERY DAY

Styles seamlessly transition from gym to street with premium details like welded elements that finish seams with tech-sport effects.

TW59 PORT AUTHORITY® WAFFLE MICROFIBER FITNESS TOWEL

## BACK IT UP

Unexpected graphic placements are worthy of a double-take.

# HOT FLASH

Future-forward, dark palettes are elevated with *flashes* of *hot* red-orange *hues* and dulled industrial metallics.

Blurred, exaggerated patterns bring a sense of energy to both the fabric and the style.