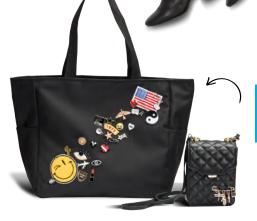

#### BIG & LITTLE BLING

Large totes and miniature bags are both must-have items – especially when individualized with pins and charms.