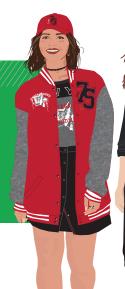

### LETTER-LADY

Classic letterman jackets are worn oversized and decorated with both traditional and unconventional patches.

**BG410** PORT AUTHORITY® ESSENTIAL ZIP TOTE