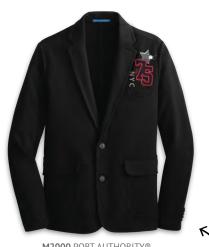

## MANAGED COOL Knit blazers have enough

structure to command attention and enough fashion to be cool at work.

LM2000 PORT AUTHORITY® KNIT BLAZER

Be a rebel and still play by the rules - embrace the latest styles while making your look your own.

## KNIT BLAZER

Tap into a streetwear *trend* that references the '50s.

MIX & MATCH

ST320 SPORT-TEK® POSICHARGE® TOUGH TEE™

Photoreal prints allow for DIY expression with collage graphics.

411069 OGIO® EXCELSIOR PACK