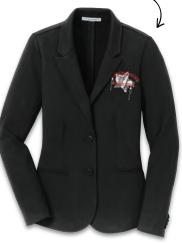

## MANAGED COOL Knit blazers have enough

structure to command attention and enough fashion to be cool at work.

LM2000 PORT AUTHORITY® KNIT BLAZER

Be a rebel and still play by the rules - embrace the latest styles while making your look your own.