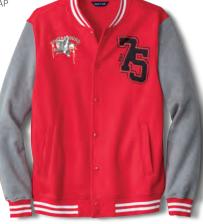

#### **RETRO RULES**

Mini skirts and Chelsea boots are fresh fashion finds with a nostalgic twist.

**ST270** SPORT-TEK® FLEECE LETTERMAN JACKET