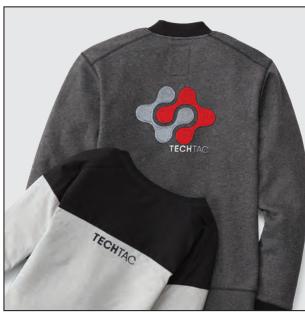

NEA503 NEW ERA® FRENCH TERRY BASEBALL FULL-ZIP LNEA104 NEW ERA® LADIES HERITAGE BLEND 3/4-SLEEVE BASEBALL RAGLAN A. NEA512 NEW ERA® TRI-BLEND FLEECE 1/4-ZIP PULLOVER B. NEA510 NEW ERA® TRI-BLEND FLEECE PULLOVER HOODIE C. NEA502 NEW ERA® FRENCH TERRY FULL-ZIP HOODIE