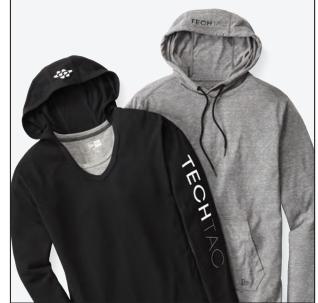

**EVOLVED STYLING** LONG-SLEEVED T-SHIRT HOODIES are the next evolution for today's fashion tees.

LNEA131 NEW ERA® LADIES TRI-BLEND PERFORMANCE PULLOVER HOODIE TEE NEA131 NEW ERA® TRI-BLEND PERFORMANCE PULLOVER HOODIE TEE