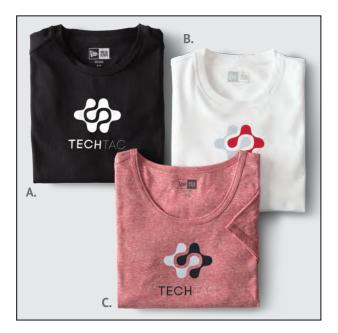

### THE ELEVATED CORE CLUB

Extra-soft, cotton hand-feel fabrics and LUXE UPGRADES like special stitching details truly elevate today's tees.

A. NEA100 NEW ERA® HERITAGE BLEND CREW TEE B. NEA120 NEW ERA® SUEDED COTTON CREW TEE C. LNEA130 NEW ERA® LADIES TRI-BLEND PERFORMANCE SCOOP TEE