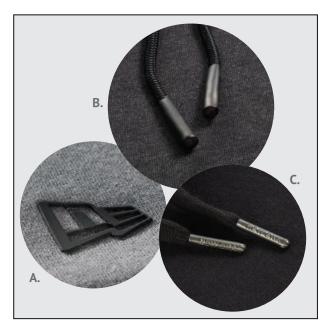

**PHOTO-WORTHY** 

Choose UNIQUE LOOKS that

employees will want to photograph

and share with their friends

on social media.

URBAN-SPORT Dipped cord tips, 3-D branding and blackened nickel trims are inspired by DARK CITYSCAPES.