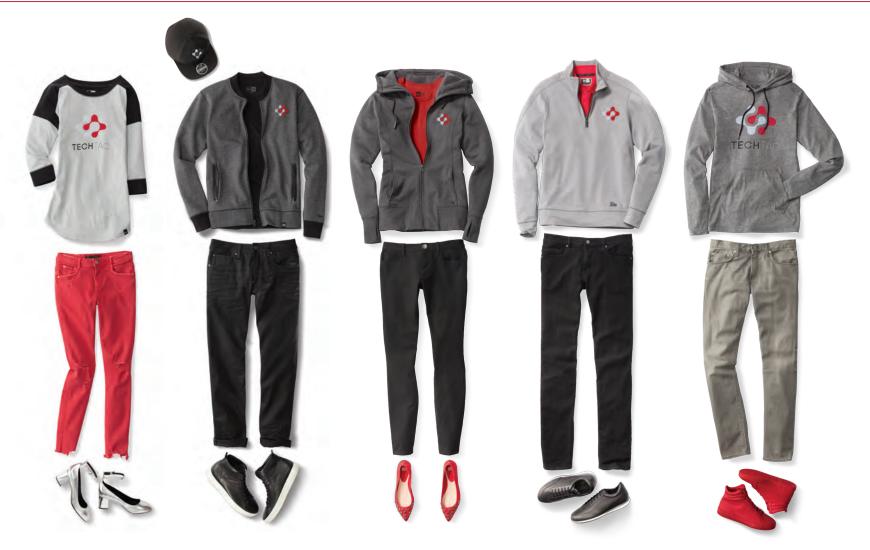

# WANT-TO-WEAR

Instead of selecting items that your team "has to wear," choose options that everyone will want to wear both in and out of the office.

**LNEA104** NEW ERA® LADIES HERITAGE BLEND 3/4-SLEEVE BASEBALL RAGLAN NE404 NEW ERA® ORIGINAL FIT DIAMOND ERA FLAT BILL SNAPBACK CAP NE4130 NEW ERA® TRI-BLEND PERFORMANCE CREW TEE NEA503 NEW ERA® FRENCH TERRY BASEBALL FULL-ZIP LNEA100 NEW ERA® LADIES HERITAGE BLEND CREW TEE LNEA511 NEW ERA® LADIES TRI-BLEND FLEECE FULL-ZIP HOODIE NEA300 NEW ERA® VENUE HOME PLATE POLO NEA512 NEW ERA® TRI-BLEND FLEECE 1/4-ZIP PULLOVER NEA131 NEW ERA® TRI-BLEND PERFORMANCE PULLOVER HOODIE TEE

#### HYBRID SPORT Athleisure has become an everyday standard for many, incorporating SPORTY, COMFORTABLE STYLES

with tailored details to create a transitional work wardrobe.

NE1121 NEW ERA® DIAMOND ERA STRETCH CAP NEA512 NEW ERA® TRI-BLEND FLEECE 1/4-ZIP PULLOVER