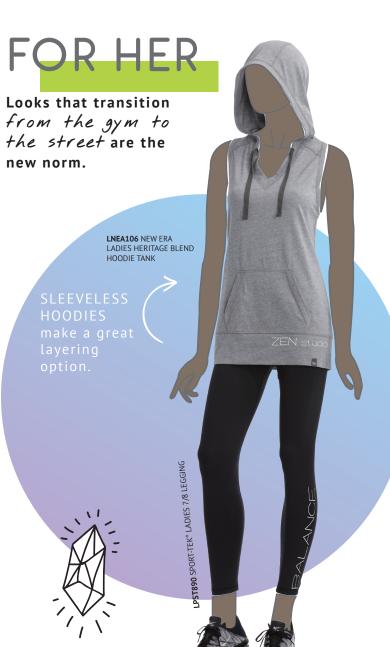

## 2018 SPRING TRENDS



A global movement has taken hold as people everywhere share their strength and fitness at every age. Social platforms, such as Instagram and Facebook, are full of encouraging messages and images that redefine what strong looks like in a new era where wellness matters more than ever.





COLORBLOCKED **METALLIC** finishes tap into popular ath-luxe looks.

> SPACE-DYE **COLORS** create eye-catching patterns.

## **WORKOUT ESSENTIALS** PORT AUTHORITY® WAFFLE MICROFIBER FITNESS TOWEL

(outside) LOE723 OGIO® ENDURANCE LADIES LIQUID JACKET (inside) LOE327 OGIO® ENDURANCE LADIES VERGE RACERBACK TANK



SPORT-TEK® POSICHARGE® COMPETITOR COTTON TOUCH BEANIE



411095 OGIO® BREAKAWAY DUFFEL





Creative racerback designs draw attention to toned back muscles and make for photo-worthy, layered styles.









LST396 SPORT-TEK® LADIES POSICHARGE® ELECTRIC HEATHER RACERBACK TANK

LNEA105 NEW ERA®

LADIES HERITAGE BLEND RACERBACK TANK



## FOR HIM



POWER BRIGHTS

The psychology of color and its ability to enhance athletic performance is a hot topic in sports, elevating color in a