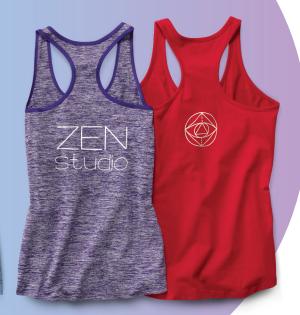

411095 OGIO® BREAKAWAY DUFFEL

Creative racerback designs draw attention to toned back muscles and make for photo-worthy, layered styles.

LST396 SPORT-TEK® LADIES POSICHARGE® ELECTRIC HEATHER RACERBACK TANK

LNEA105 NEW ERA®

LADIES HERITAGE BLEND RACERBACK TANK