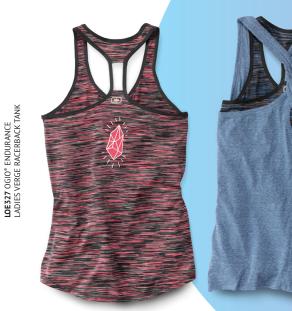

## **WORKOUT ESSENTIALS** PORT AUTHORITY® WAFFLE MICROFIBER FITNESS TOWEL

(outside) LOE723 OGIO® ENDURANCE LADIES LIQUID JACKET (inside) LOE327 OGIO® ENDURANCE LADIES VERGE RACERBACK TANK

SPORT-TEK® POSICHARGE® COMPETITOR COTTON TOUCH BEANIE

411095 OGIO® BREAKAWAY DUFFEL

Creative racerback designs draw attention to toned back muscles and make for photo-worthy, layered styles.

LST396 SPORT-TEK® LADIES POSICHARGE® ELECTRIC HEATHER RACERBACK TANK