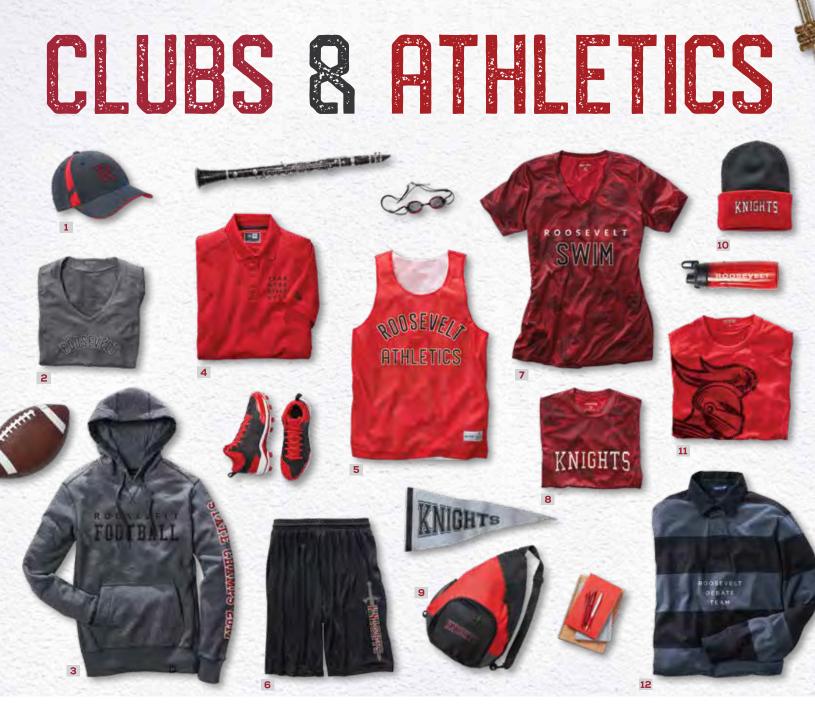

Show off school pride in the stands, on the sidelines and in the cafeteria. Tees, tanks, hoodies and accessories that rock a school name inspire a feeling of connection. With varsity styles, vintage inspiration and soft fabrics it's easy to exude school spirit.

From the swim team to the marching band, presenting a unified team look is as easy as 1-2-3. Colorful styles in performance fabrics inspire confidence while keeping wearers looking fresh, relaxed and ready to take on their rival.

- **1 LST396** Sport-Tek Ladies PosiCharge<sup>®</sup> Electric Heather Racerback Tank
- 2 STA02 Sport-Tek® Spectator Scarf
- **BC54YLS** Port & Company<sup>®</sup> Youth Long Sleeve Core Cotton Tee
- **CP80** Port & Company<sup>®</sup> Six-Panel Twill Cap

- 5 **STC17** Sport-Tek<sup>®</sup> Flexfit<sup>®</sup> Performance Solid Cap
- 6 PC55RS Port & Company® Core Blend 3/4-Sleeve Raglan Tee
- 7 BP10 Port Authority® Value Fleece Blanket with Strap
- 8 **ST360** Sport-Tek<sup>®</sup> Heather Contender<sup>™</sup> Tee
- 9 LST390 Sport-Tek® Ladies PosiCharge® Electric Heather Sporty Tee
- 10 BG613 Port Authority® Fast Break Cinch Pack
- 11 LST360 Sport-Tek<sup>®</sup> Ladies Heather Contender<sup>™</sup> Scoop Neck Tee
- 12 ST390 Sport-Tek® PosiCharge® Electric Heather Tee

1.

**ST515** Sport-Tek<sup>®</sup> Long PosiCharge<sup>®</sup> 13 Classic Mesh Short

- ST271 Sport-Tek® Lace Up Pullover 14 Hooded Sweatshirt, Purple/White LACE
- LST304 Sport-Tek® Ladies Cadence 15 Short
- STC21 Sport-Tek® Pom Pom Team 16 Beanie
- 17 PC381 Port & Company® Performance Blend Tee
- PC381LS Port & Company<sup>®</sup> Long 18 Sleeve Performance Blend Tee
- 19 LPST890 Sport-Tek® Ladies 7/8 Legging
- LST307 Sport-Tek® Ladies PosiCharge® 20 Replica Jersey
- STA35 Sport-Tek® PosiCharge® 21 Competitor<sup>™</sup> Headband
- 22 PT38 Port Authority® Rally Towel

- 23 STC20 Sport-Tek® Spectator Beanie
- 24 PC450 Port & Company® Fan Favorite Tee
- PC850ZH Port & Company® Fan Favorite 25 Fleece Full-Zip Hooded Sweatshirt

- **STC12** Sport-Tek® Dry Zone® Mesh Inset Cap
- 2 LOE320 OGIO® ENDURANCE Ladies Pulse V-Neck
- 3 NEA500 New Era® French Terry Pullover 6 Hoodie
- 4 NEA300 New Era® Venue Home Plate Polo
- 5 ST500 Sport-Tek® PosiCharge® Classic Mesh Reversible Tank
  - **ST355P** Sport-Tek® PosiCharge® Competitor™ Pocketed Short
- 7 LST370 Sport-Tek® Ladies CamoHex V-Neck Tee
- 8 YST370 Sport-Tek® Youth CamoHex Tee
- **9 BG206** Port Authority® Active Sling Pack
- 10 CP90 Port & Company® Knit Cap
- 11 0E320 OGIO® ENDURANCE Pulse Crew
- **12 ST301** Sport-Tek<sup>®</sup> Classic Long Sleeve Rugby Polo