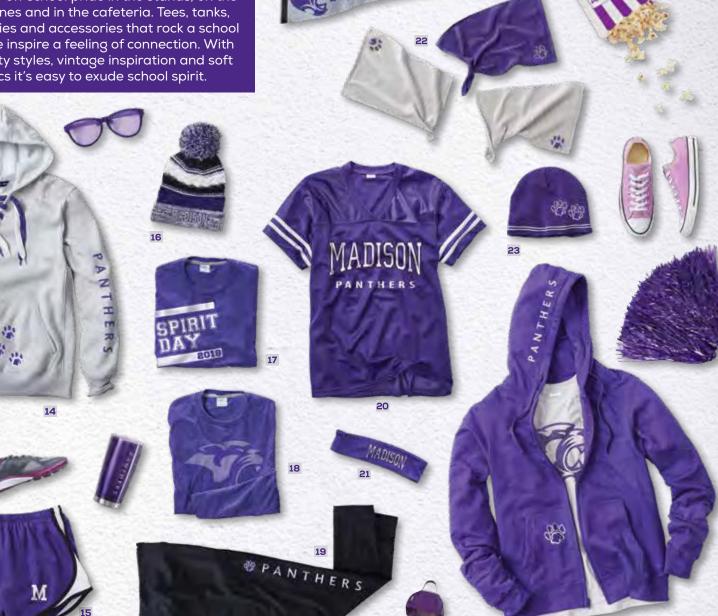

- 23 STC20 Sport-Tek® Spectator Beanie
- 24 PC450 Port & Company® Fan Favorite Tee
- PC850ZH Port & Company® Fan Favorite 25 Fleece Full-Zip Hooded Sweatshirt

- **STC12** Sport-Tek® Dry Zone® Mesh Inset Cap
- 2 LOE320 OGIO® ENDURANCE Ladies Pulse V-Neck
- 3 NEA500 New Era® French Terry Pullover 6 Hoodie
- 4 NEA300 New Era® Venue Home Plate Polo
- 5 ST500 Sport-Tek® PosiCharge® Classic Mesh Reversible Tank
  - **ST355P** Sport-Tek® PosiCharge® Competitor™ Pocketed Short
- 7 LST370 Sport-Tek® Ladies CamoHex V-Neck Tee
- 8 YST370 Sport-Tek® Youth CamoHex Tee
- **9 BG206** Port Authority® Active Sling Pack
- 10 CP90 Port & Company® Knit Cap
- 11 0E320 OGIO® ENDURANCE Pulse Crew
- **12 ST301** Sport-Tek<sup>®</sup> Classic Long Sleeve Rugby Polo

From the swim team to the marching band, presenting a unified team look is as easy as 1-2-3. Colorful styles in performance fabrics inspire confidence while keeping wearers looking fresh, relaxed and ready to take on their rival.

13 20

14

- 13 JST50 Sport-Tek® Embossed Hybrid Full-Zip Hooded Jacket
- 14 ST371 Sport-Tek® CamoHex Colorblock Tee
- **15 NE400** New Era® Flat Bill Snapback Cap
- **STA35** Sport-Tek<sup>®</sup> PosiCharge<sup>®</sup> Competitor<sup>™</sup> Headband

16

17

18

- 17 LST304 Sport-Tek® Ladies Cadence Short
- **18 DT6200** District® Young Mens Very Important Tee® Long Sleeve
- 19 NEA220 New Era® Diamond Era Full-Button Jersey

Knights

- 20 ST350 Sport-Tek® PosiCharge® Competitor™ Tee
- 21 LST350 Sport-Tek® Ladies PosiCharge® Competitor™ Tee

問題

DRAMA

CLUB

20

- 22 YST350 Sport-Tek® Youth PosiCharge® Competitor™ Tee
- 23 411095 OGIO® Breakaway Duffel

23

24

24 BG801 Port Authority® Medium Active Duffel