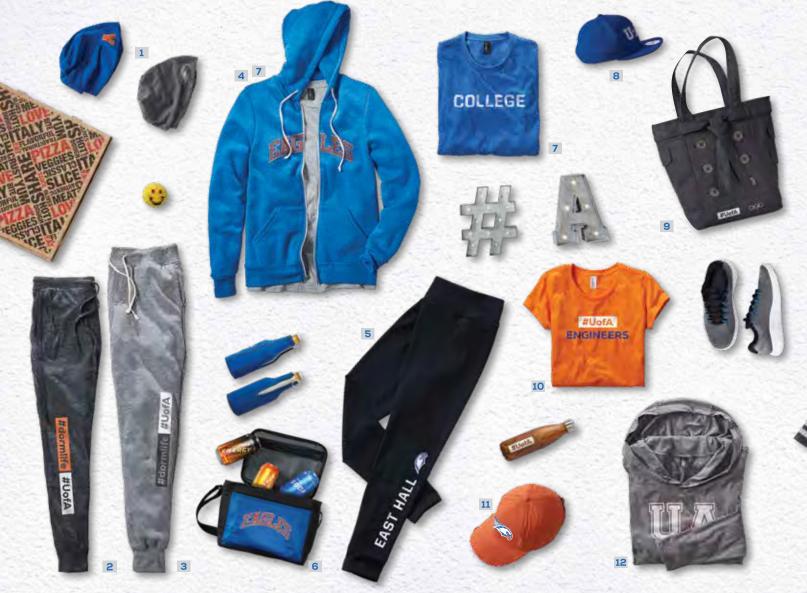

From lounging in the dorm to prepping for finals, campus life is all about comfort mixed with style. Cozy looks that blend the latest in streetwear with soft fabrics and easy movability are perfect for coeds on the go or those just hanging out.

## **CAMPUS LIFE**

- 1 **STC35** Sport-Tek<sup>®</sup> PosiCharge<sup>®</sup> Competitor™ Cotton Touch™ Slouch Beanie
- 2 AA2822 Alternative Eco-Jersey™ Jogger
- 3 AA9881 Alternative Dodgeball Eco™ Fleece Pant
- **4 AA9590** Alternative Rocky Eco™ Fleece Zip Hoodie
- 5 LPST890 Sport-Tek® Ladies 7/8 Legging
- 6 **BG513** Port Authority® 12-Can Cube Cooler
- 7 DT6000 District® Very Important Tee®
- 8 **NE404** New Era® Original Fit Diamond Era Flat Bill Snapback Cap
- 9 414006 OGIO® Ladies Melrose Tote
- 10 DT6001 District® Ladies Very Important Tee®
- 11 DT600 District® Distressed Cap
- 12 DM139 District Made® Mens Perfect Tri® Long Sleeve Hoodie

16

14

15

13 DT132L District Made® Ladies Perfect Tri® Long Sleeve Tunic

delta

omega delta

13

- 14 AA5050 Alternative The Keeper Vintage 50/50 Tee
- 15 DM476 District Made® Ladies Game V-Neck Tee
- **16 DT376** District Made<sup>®</sup> Mens Game Tee

17 18

17 LST270 Sport-Tek® Ladies Fleece Letterman Jacket

19

- 18 AA5056 Alternative The Keepsake V-Neck Vintage 50/50 Tee
- 19 AA5054 Alternative Backstage Vintage 50/50 Tank

20

- 20 711105 OGIO® Metro Pack
- 21 **DT137L** District Made<sup>®</sup> Ladies Perfect Tri<sup>®</sup> Rocker Tank
- 22 BP78 Port & Company<sup>®</sup> Core Fleece Sweatshirt Blanket

21

- 23 DT2800 District<sup>®</sup> Juniors Flannel Plaid Pant
- 24 B085 Port Authority® Laundry Bag