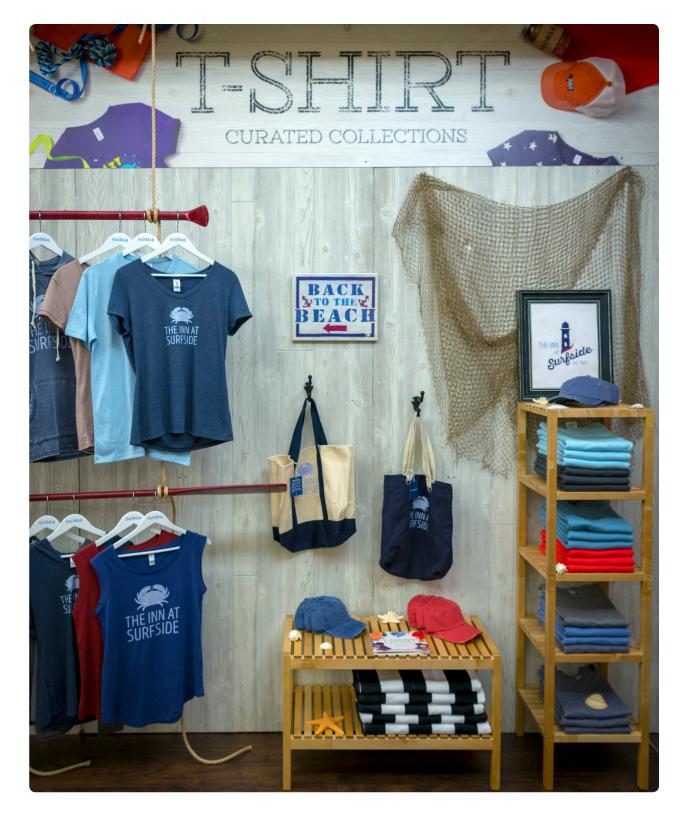

# A QUICK LOOK AT SOUVENIR SOUVENIR SHOP DISPLAYS

EVOKE A DAY OF SUN AND SAND WITH A BEACH-THEMED DISPLAY FOR YOUR TEES

#### **HOW TO CREATE THIS DISPLAY**

- 1 SECURE THE 48" X 96" WEATHERED WOOD PANELS TO THE WALL. SCREW THEM INTO THE STUDS OR USE ANCHOR SCREWS.
- 2 STAPLE OR NAIL FISHING NET INTO THE WOOD PANELS, WITH ROOM TO LET IT DRAPE NATURALLY.
- 3 SECURE IRON COAT HOOKS INTO THE WOOD PANELS.
- 4 SECURE ANCHOR SCREW HOOKS TO THE CEILING, ABOUT 18 INCHES APART.
- 5 CUT FISHERMAN'S ROPE INTO TWO 15-FOOT SEGMENTS.
- 6 TIE ROPE TO CEILING HOOKS USING A FISHERMAN'S KNOT, ALLOW THE REST TO DANGLE FOR NOW.
- 7 WRAP BOTH ROPES AROUND FIRST PADDLE AT A HEIGHT OF ABOUT 7 FEET AND SECURE WITH A CLOVE HITCH KNOT AND A SCREW.

- 8 WRAP BOTH ROPES AROUND SECOND PADDLE AT A HEIGHT OF ABOUT 4 FEET AND SECURE WITH A CLOVE HITCH KNOT AND A SCREW.
- 9 POSITION LAMINATE WOOD FLOORING ON THE FLOOR IN FRONT OF THE WALL PANELS.
- 10 ASSEMBLE IKEA MOLGER BENCH AND SHELF UNIT. (GO AHEAD, WE'LL WAIT.)
- 11 PLACE BENCH AND SHELF UNIT ON LAMINATE FLOORING.
- 12 FILL SHELF UNIT AND BENCH WITH FOLDED BEACH-THEMED T-SHIRTS.
- 13 HANG BEACH-THEMED T-SHIRTS ON EACH OF THE PADDLES USING HANGERS.
- 14 HANG BEACH-THEMED BAGS FROM IRON COAT HOOKS.
- 15 ACCESSORIZE WITH PROPS AND APPAREL AS DESIRED.

**PAINT THE SCREW HEADS TO MATCH THE WOOD PANEL COLOR FOR A UNIFORM LOOK.** 

**OVER STATE OF THE PARTY OF THE** 

**TIPS**