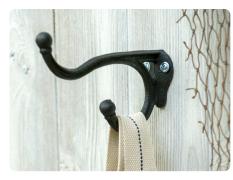

#### **HOW TO CREATE THIS DISPLAY**

- 1 SECURE THE 48" X 96" WEATHERED WOOD PANELS TO THE WALL. SCREW THEM INTO THE STUDS OR USE ANCHOR SCREWS.
- 2 STAPLE OR NAIL FISHING NET INTO THE WOOD PANELS, WITH ROOM TO LET IT DRAPE NATURALLY.
- 3 SECURE IRON COAT HOOKS INTO THE WOOD PANELS.
- 4 SECURE ANCHOR SCREW HOOKS TO THE CEILING, ABOUT 18 INCHES APART.
- 5 CUT FISHERMAN'S ROPE INTO TWO 15-FOOT SEGMENTS.
- 6 TIE ROPE TO CEILING HOOKS USING A FISHERMAN'S KNOT, ALLOW THE REST TO DANGLE FOR NOW.
- 7 WRAP BOTH ROPES AROUND FIRST PADDLE AT A HEIGHT OF ABOUT 7 FEET AND SECURE WITH A CLOVE HITCH KNOT AND A SCREW.