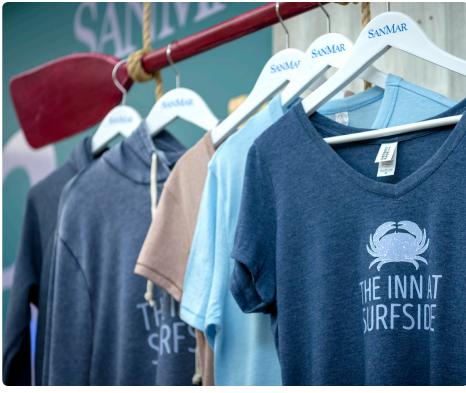

#### **HOW TO CREATE THIS DISPLAY**

- 1 SECURE THE 48" X 96" WEATHERED WOOD PANELS TO THE WALL. SCREW THEM INTO THE STUDS OR USE ANCHOR SCREWS.
- 2 STAPLE OR NAIL FISHING NET INTO THE WOOD PANELS, WITH ROOM TO LET IT DRAPE NATURALLY.
- 3 SECURE IRON COAT HOOKS INTO THE WOOD PANELS.
- 4 SECURE ANCHOR SCREW HOOKS TO THE CEILING, ABOUT 18 INCHES APART.
- 5 CUT FISHERMAN'S ROPE INTO TWO 15-FOOT SEGMENTS.
- 6 TIE ROPE TO CEILING HOOKS USING A FISHERMAN'S KNOT, ALLOW THE REST TO DANGLE FOR NOW.
- 7 WRAP BOTH ROPES AROUND FIRST PADDLE AT A HEIGHT OF ABOUT 7 FEET AND SECURE WITH A CLOVE HITCH KNOT AND A SCREW.

- 8 WRAP BOTH ROPES AROUND SECOND PADDLE AT A HEIGHT OF ABOUT 4 FEET AND SECURE WITH A CLOVE HITCH KNOT AND A SCREW.
- 9 POSITION LAMINATE WOOD FLOORING ON THE FLOOR IN FRONT OF THE WALL PANELS.
- 10 ASSEMBLE IKEA MOLGER BENCH AND SHELF UNIT. (GO AHEAD, WE'LL WAIT.)
- 11 PLACE BENCH AND SHELF UNIT ON LAMINATE FLOORING.
- 12 FILL SHELF UNIT AND BENCH WITH FOLDED BEACH-THEMED T-SHIRTS.
- 13 HANG BEACH-THEMED T-SHIRTS ON EACH OF THE PADDLES USING HANGERS.
- 14 HANG BEACH-THEMED BAGS FROM IRON COAT HOOKS.
- 15 ACCESSORIZE WITH PROPS AND APPAREL AS DESIRED.