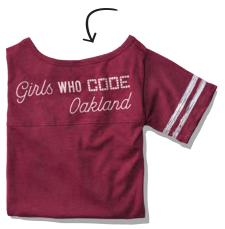

## BRANDS ARE USING HOPE TO CONNECT WITH CUSTOMERS

OGIO® LADIES TREAD HENLEY **LOG136** 

RED HOUSE® LADIES 3/4-SLEEVE NAILHEAD NON-IRON SHIRT **RH690** 

**OPTIMISM** 

IS A STRATEGY

NEW ERA® VENUE FLEECE PULLOVER HOODIE NEA520