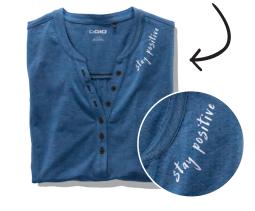

## BRANDS ARE USING HOPE TO CONNECT WITH CUSTOMERS

OGIO® LADIES TREAD HENLEY **LOG136** 

RED HOUSE® LADIES 3/4-SLEEVE NAILHEAD NON-IRON SHIRT **RH690** 

**OPTIMISM** 

IS A STRATEGY

NEW ERA® VENUE FLEECE PULLOVER HOODIE NEA520