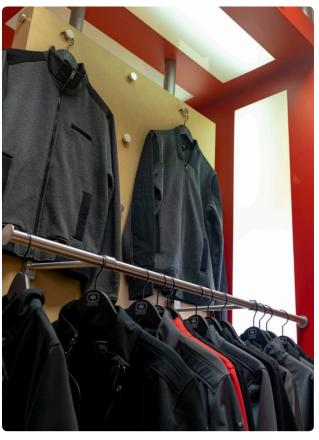

### **ACCENT LIGHT**

- ADJUSTABLE SPOTLIGHTS
- TRACK LIGHTING
- HIGHLIGHTS SPECIFIC AREAS OR EVEN SPECIFIC PRODUCTS

### **CHOOSE YOUR FIXTURES**

- LIGHT PANELS AND LUMINARIES ARE IDEAL FOR CENTRALLY-PLACED ILLUMINATION IN A LARGE AREA.
- CANISTER LIGHTS CAN BE RECESSED IN OR MOUNTED TO THE CEILING, AND PROVIDE A FIXED SPOTLIGHT.
- TRACK LIGHTING AND ADJUSTABLE SPOTLIGHTS ALLOW FOR A FLEXIBLE SYSTEM OF DIRECTED LIGHT.
- LED DISC LIGHTS AND SURFACE-MOUNTED LIGHTS ARE PORTABLE AND EASILY POWERED IDEAL FOR MOBILE DISPLAYS AND MOVABLE HIGHLIGHTS.