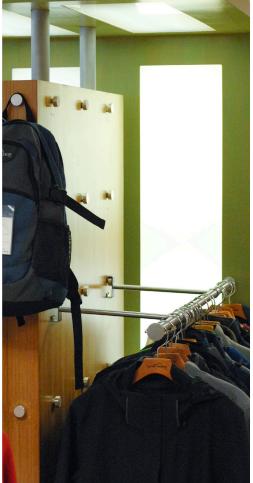

### **AMBIENT LIGHT**

- ILLUMINATES A LARGE AREA
- CENTRALLY-PLACED
- INCLUDES NATURAL LIGHT SOURCES
- DEFINES THE OVERALL ATMOSPHERE OF YOUR SPACE

### **ACCENT LIGHT**

- ADJUSTABLE SPOTLIGHTS
- TRACK LIGHTING
- HIGHLIGHTS SPECIFIC AREAS OR EVEN SPECIFIC PRODUCTS