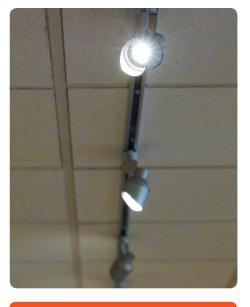

### **ACCENT LIGHT**

- ADJUSTABLE SPOTLIGHTS
- TRACK LIGHTING
- HIGHLIGHTS SPECIFIC AREAS OR EVEN SPECIFIC PRODUCTS

### **CHOOSE YOUR FIXTURES**

- LIGHT PANELS AND LUMINARIES ARE IDEAL FOR CENTRALLY-PLACED ILLUMINATION IN A LARGE AREA.
- CANISTER LIGHTS CAN BE RECESSED IN OR MOUNTED TO THE CEILING, AND PROVIDE A FIXED SPOTLIGHT.
- TRACK LIGHTING AND ADJUSTABLE SPOTLIGHTS ALLOW FOR A FLEXIBLE SYSTEM OF DIRECTED LIGHT.
- LED DISC LIGHTS AND SURFACE-MOUNTED LIGHTS ARE PORTABLE AND EASILY POWERED IDEAL FOR MOBILE DISPLAYS AND MOVABLE HIGHLIGHTS.