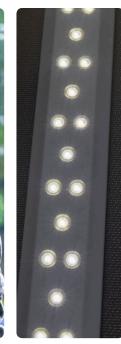

### **LED LIGHTS**

- BEST FOR ILLUMINATING TARGETED AREAS
- BRIGHT AND COMPACT
- USE LESS ENERGY AND LAST LONGER

### **CHOOSE YOUR FIXTURES**

- LIGHT PANELS AND LUMINARIES ARE IDEAL FOR CENTRALLY-PLACED ILLUMINATION IN A LARGE AREA.
- CANISTER LIGHTS CAN BE RECESSED IN OR MOUNTED TO THE CEILING, AND PROVIDE A FIXED SPOTLIGHT.
- TRACK LIGHTING AND ADJUSTABLE SPOTLIGHTS ALLOW FOR A FLEXIBLE SYSTEM OF DIRECTED LIGHT.
- LED DISC LIGHTS AND SURFACE-MOUNTED LIGHTS ARE PORTABLE AND EASILY POWERED IDEAL FOR MOBILE DISPLAYS AND MOVABLE HIGHLIGHTS.