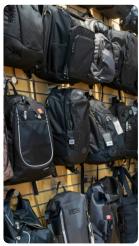

### **LET FORM MEET FUNCTION**

- BACKPACKS AND CINCH BAGS LOOK BETTER WHEN HANGING.
- DUFFEL BAGS ARE BEST DISPLAYED ON A SHELF AND EASY TO REACH.
- TRAVEL BAGS AND LUGGAGE SHOULD BE ON THE FLOOR, FOR EASE OF TRYING THEM OUT.
- DEDICATED CAP HOLDERS OR STANDS ARE A TIDY, ORGANIZED WAY TO DISPLAY HATS.
- CAPS PLACED ON MANNEQUIN HEADS WILL SHOW THE SHAPE OF THE CAP WHILE WORN, BUT USE MANNEQUIN HEADS SPARINGLY.
- BAGS AND CAPS CAN BOTH BE ADDED TO FULL-BODY MANNEQUINS TO COMPLETE AN OVERALL APPAREL LOOK.