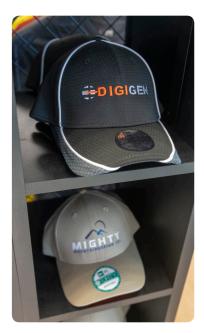

### **DEMONSTRATE YOUR DECORATION TECHNIQUES**

- BAGS AND CAPS CAN BE DIFFICULT TO DECORATE. SO SHOW DIFFERENT OPTIONS FOR DECORATION.
- EMBROIDERING THE STYLE NUMBERS ON EACH PIECE CAN CONVEY NECESSARY INFORMATION
  WHILE SHOWCASING YOUR DECORATION TECHNIQUE.