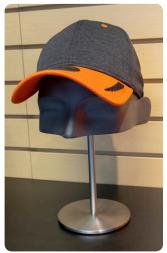

### **LET FORM MEET FUNCTION**

- BACKPACKS AND CINCH BAGS LOOK BETTER WHEN HANGING.
- DUFFEL BAGS ARE BEST DISPLAYED ON A SHELF AND EASY TO REACH.
- TRAVEL BAGS AND LUGGAGE SHOULD BE ON THE FLOOR, FOR EASE OF TRYING THEM OUT.
- DEDICATED CAP HOLDERS OR STANDS ARE A TIDY, ORGANIZED WAY TO DISPLAY HATS.
- CAPS PLACED ON MANNEQUIN HEADS WILL SHOW THE SHAPE OF THE CAP WHILE WORN, BUT USE MANNEQUIN HEADS SPARINGLY.
- BAGS AND CAPS CAN BOTH BE ADDED TO FULL-BODY MANNEQUINS TO COMPLETE AN OVERALL APPAREL LOOK.