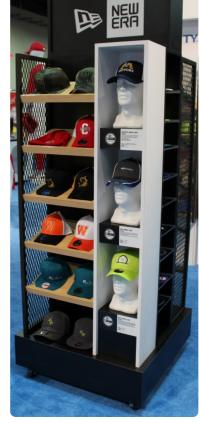

### **LET FORM MEET FUNCTION**

- BACKPACKS AND CINCH BAGS LOOK BETTER WHEN HANGING.
- DUFFEL BAGS ARE BEST DISPLAYED ON A SHELF AND EASY TO REACH.
- TRAVEL BAGS AND LUGGAGE SHOULD BE ON THE FLOOR, FOR EASE OF TRYING THEM OUT.
- DEDICATED CAP HOLDERS OR STANDS ARE A TIDY, ORGANIZED WAY TO DISPLAY HATS.
- CAPS PLACED ON MANNEQUIN HEADS WILL SHOW THE SHAPE OF THE CAP WHILE WORN, BUT USE MANNEQUIN HEADS SPARINGLY.
- BAGS AND CAPS CAN BOTH BE ADDED TO FULL-BODY MANNEQUINS TO COMPLETE AN OVERALL APPAREL LOOK.