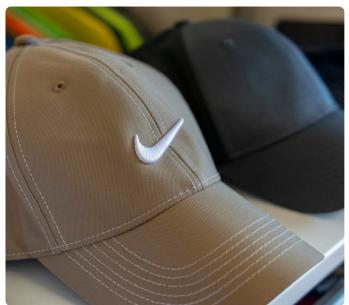

### PREPARE YOUR PRODUCT

- BAGS ON DISPLAY SHOULD BE FILLED TO SHOW THEIR SHAPE AND VOLUME. THERE ARE SEVERAL OPTIONS FOR FILLING BAGS:
  - BUBBLE WRAP OR OTHER PACKING MATERIAL
  - ONE-SIZE-FITS-ALL PLASTIC BLADDERS, WHICH CAN BE FILLED WITH AIR
  - CUSTOM-MADE FOAM INSERTS
- ADD PROPS TO BAGS THAT SHOW OFF THEIR CARRYING CAPACITY. YOU CAN USE SHOES (MAKE SURE THEY'RE CLEAN!), PENS AND PENCILS AND EVEN OLD CELL PHONES OR OTHER TECHNOLOGY.
- HATS CAN BE SEPARATED BY TYPE OR FUNCTION (I.E. CAPS VS. BEANIES).

### **LET FORM MEET FUNCTION**

- BACKPACKS AND CINCH BAGS LOOK BETTER WHEN HANGING.
- DUFFEL BAGS ARE BEST DISPLAYED ON A SHELF AND EASY TO REACH.
- TRAVEL BAGS AND LUGGAGE SHOULD BE ON THE FLOOR, FOR EASE OF TRYING THEM OUT.
- DEDICATED CAP HOLDERS OR STANDS ARE A TIDY, ORGANIZED WAY TO DISPLAY HATS.
- CAPS PLACED ON MANNEQUIN HEADS WILL SHOW THE SHAPE OF THE CAP WHILE WORN, BUT USE MANNEQUIN HEADS SPARINGLY.
- BAGS AND CAPS CAN BOTH BE ADDED TO FULL-BODY MANNEQUINS TO COMPLETE AN OVERALL APPAREL LOOK.