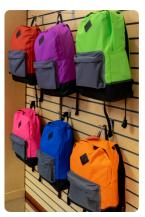

### **LET FORM MEET FUNCTION**

- BACKPACKS AND CINCH BAGS LOOK BETTER WHEN HANGING.
- DUFFEL BAGS ARE BEST DISPLAYED ON A SHELF AND EASY TO REACH.
- TRAVEL BAGS AND LUGGAGE SHOULD BE ON THE FLOOR, FOR EASE OF TRYING THEM OUT.
- DEDICATED CAP HOLDERS OR STANDS ARE A TIDY, ORGANIZED WAY TO DISPLAY HATS.
- CAPS PLACED ON MANNEQUIN HEADS WILL SHOW THE SHAPE OF THE CAP WHILE WORN, BUT USE MANNEQUIN HEADS SPARINGLY.
- BAGS AND CAPS CAN BOTH BE ADDED TO FULL-BODY MANNEQUINS TO COMPLETE AN OVERALL APPAREL LOOK.

### **TIPS**

- USING HARMONIOUS COLOR CHOICES ACROSS YOUR DISPLAY WILL CUT DOWN ON VISUAL NOISE.
- CAP DISPLAYS CAN GET CLUTTERED AND DIFFICULT TO NAVIGATE, SO BE SURE TO CHOOSE YOUR CAPS WISELY AND KEEP THEM AS ORGANIZED AS POSSIBLE.
- BAGS AND CAPS ARE ITEMS THAT WILL BE USED DAY IN AND DAY OUT SPENDING A LITTLE EXTRA TIME TO MAKE THEM SHINE CAN MAKE A HUGE DIFFERENCE!