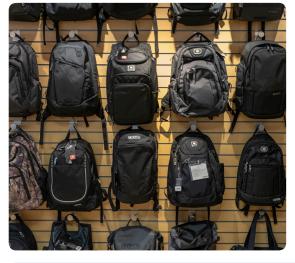

### PREPARE YOUR PRODUCT

- BAGS ON DISPLAY SHOULD BE FILLED TO SHOW THEIR SHAPE AND VOLUME. THERE ARE SEVERAL OPTIONS FOR FILLING BAGS:
  - BUBBLE WRAP OR OTHER PACKING MATERIAL
  - ONE-SIZE-FITS-ALL PLASTIC BLADDERS, WHICH CAN BE FILLED WITH AIR
  - CUSTOM-MADE FOAM INSERTS
- ADD PROPS TO BAGS THAT SHOW OFF THEIR CARRYING CAPACITY. YOU CAN USE SHOES (MAKE SURE THEY'RE CLEAN!), PENS AND PENCILS AND EVEN OLD CELL PHONES OR OTHER TECHNOLOGY.
- HATS CAN BE SEPARATED BY TYPE OR FUNCTION (I.E. CAPS VS. BEANIES).

### **LET FORM MEET FUNCTION**

- BACKPACKS AND CINCH BAGS LOOK BETTER WHEN HANGING.
- DUFFEL BAGS ARE BEST DISPLAYED ON A SHELF AND EASY TO REACH.
- TRAVEL BAGS AND LUGGAGE SHOULD BE ON THE FLOOR, FOR EASE OF TRYING THEM OUT.
- DEDICATED CAP HOLDERS OR STANDS ARE A TIDY, ORGANIZED WAY TO DISPLAY HATS.
- CAPS PLACED ON MANNEQUIN HEADS WILL SHOW THE SHAPE OF THE CAP WHILE WORN, BUT USE MANNEQUIN HEADS SPARINGLY.
- BAGS AND CAPS CAN BOTH BE ADDED TO FULL-BODY MANNEQUINS TO COMPLETE AN OVERALL APPAREL LOOK.