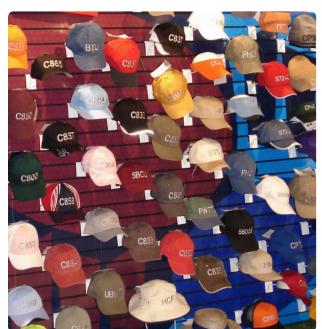

### **TIPS**

- USING HARMONIOUS COLOR CHOICES ACROSS YOUR DISPLAY WILL CUT DOWN ON VISUAL NOISE.
- CAP DISPLAYS CAN GET CLUTTERED AND DIFFICULT TO NAVIGATE, SO BE SURE TO CHOOSE YOUR CAPS WISELY AND KEEP THEM AS ORGANIZED AS POSSIBLE.
- BAGS AND CAPS ARE ITEMS THAT WILL BE USED DAY IN AND DAY OUT SPENDING A LITTLE EXTRA TIME TO MAKE THEM SHINE CAN MAKE A HUGE DIFFERENCE!