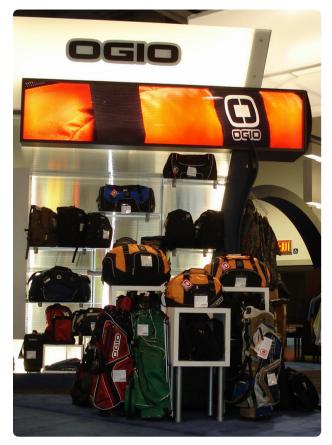

### SINGULAR AND FOCUSED

• A DISPLAY WHOSE PRIMARY FOCUS IS BAGS AND/OR CAPS

### PREPARE YOUR PRODUCT

- BAGS ON DISPLAY SHOULD BE FILLED TO SHOW THEIR SHAPE AND VOLUME. THERE ARE SEVERAL OPTIONS FOR FILLING BAGS:
  - BUBBLE WRAP OR OTHER PACKING MATERIAL
  - ONE-SIZE-FITS-ALL PLASTIC BLADDERS, WHICH CAN BE FILLED WITH AIR
  - CUSTOM-MADE FOAM INSERTS
- ADD PROPS TO BAGS THAT SHOW OFF THEIR CARRYING CAPACITY. YOU CAN USE SHOES (MAKE SURE THEY'RE CLEAN!), PENS AND PENCILS AND EVEN OLD CELL PHONES OR OTHER TECHNOLOGY.
- HATS CAN BE SEPARATED BY TYPE OR FUNCTION (I.E. CAPS VS. BEANIES).

### **LET FORM MEET FUNCTION**

- BACKPACKS AND CINCH BAGS LOOK BETTER WHEN HANGING.
- DUFFEL BAGS ARE BEST DISPLAYED ON A SHELF AND EASY TO REACH.
- TRAVEL BAGS AND LUGGAGE SHOULD BE ON THE FLOOR, FOR EASE OF TRYING THEM OUT.
- DEDICATED CAP HOLDERS OR STANDS ARE A TIDY, ORGANIZED WAY TO DISPLAY HATS.
- CAPS PLACED ON MANNEQUIN HEADS WILL SHOW THE SHAPE OF THE CAP WHILE WORN, BUT USE MANNEQUIN HEADS SPARINGLY.
- BAGS AND CAPS CAN BOTH BE ADDED TO FULL-BODY MANNEQUINS TO COMPLETE AN OVERALL APPAREL LOOK.