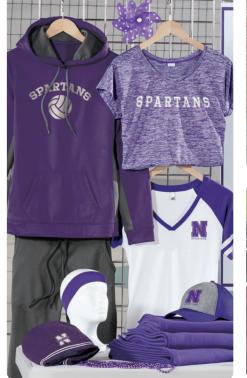

- **1** SET UP THE GRID FIXTURES AS THE BACKDROP OF YOUR DISPLAY.
- 2 SET UP THE TABLE(S)/BENCH AT THE FRONT OF YOUR DISPLAY, AND DRAPE WITH DECORATED TABLECLOTHS.
- 3 SET UP CANOPY OVER THE FIXTURES AND TABLES. THIS IS OPTIONAL. BUT RECOMMENDED ESPECIALLY FOR OUTDOOR DISPLAYS.
- 4 HANG APPAREL FROM THE GRID FIXTURES.
- PLACE LARGE PROPS ON AND AROUND THE TABLES OR BENCH. 5 TAPE DOWN IF NECESSARY.
- 6 ADD ACCESSORIES AND HARD GOODS ON THE TABLES OR ON THE BENCH.
- 7 ADD SMALLER PROPS FOR A COMPLETED LOOK.

**ITEMS AVAILABLE** 

- **BE SURE TO IMPRESS**
- **VISE TEAM LOGOS TO DECORATE** THE APPAREL. **ACCESSORIES** HARD GOODS AND TABLECLOTHS.

**GET ADVENTUROUS** WITH PROPS – THAT **GREEN TUTU MIGHT BE** JUST THE THING TO GET YOUR TRACK AND FIELD **DISPLAY NOTICED.** 

**V** REMEMBER TO INCLUDE **COORDINATING HATS AND BAGS IN YOUR DISPLAY.** THESE ACCESSORIES ARE **A NATURAL FIT FOR A** SPORTS THEME.