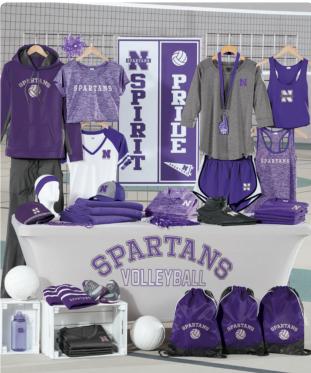

#### HOW TO CREATE THIS DISPLAY

THESE SPORTS-THEMED DISPLAYS ARE HIGHLY FLEXIBLE AND CAN BE ALTERED TO FIT THE SPORT(S) YOU'RE REPRESENTING. THE SPACE YOU HAVE AVAILABLE, AND CAN EVEN ADAPT TO BEING OUTSIDE OR INDOORS.

- **1** SET UP THE GRID FIXTURES AS THE BACKDROP OF YOUR DISPLAY.
- 2 SET UP THE TABLE(S)/BENCH AT THE FRONT OF YOUR DISPLAY, AND DRAPE WITH DECORATED TABLECLOTHS.
- 3 SET UP CANOPY OVER THE FIXTURES AND TABLES. THIS IS OPTIONAL. BUT RECOMMENDED ESPECIALLY FOR OUTDOOR DISPLAYS.
- 4 HANG APPAREL FROM THE GRID FIXTURES.
- PLACE LARGE PROPS ON AND AROUND THE TABLES OR BENCH. 5 TAPE DOWN IF NECESSARY.
- 6 ADD ACCESSORIES AND HARD GOODS ON THE TABLES OR ON THE BENCH.
- 7 ADD SMALLER PROPS FOR A COMPLETED LOOK.

**ITEMS AVAILABLE** 

- **BE SURE TO IMPRESS**
- **VISE TEAM LOGOS TO DECORATE** THE APPAREL. **ACCESSORIES** HARD GOODS AND TABLECLOTHS.

**GET ADVENTUROUS** WITH PROPS – THAT **GREEN TUTU MIGHT BE** JUST THE THING TO GET YOUR TRACK AND FIELD **DISPLAY NOTICED.** 

**V** REMEMBER TO INCLUDE **COORDINATING HATS AND BAGS IN YOUR DISPLAY.** THESE ACCESSORIES ARE **A NATURAL FIT FOR A** SPORTS THEME.

## **SUPPLIES**

- FREE-STANDING FLAT GRID FIXTURES (BLACK OR CHROME)
- 2 6-FOOT TABLES
- BLACK CARD TABLE
- ALUMINUM BENCH
- DECORATED TABLECLOTHS
- 10'X10' COVERED **CANOPY (OPTIONAL)**
- PACKING TAPE
- 2 MANNEQUINS
- 2 PAINTED WOODEN **BOXES OR MILK CRATES**
- 8 TO 10 WOODEN **CLOTHES HANGERS**