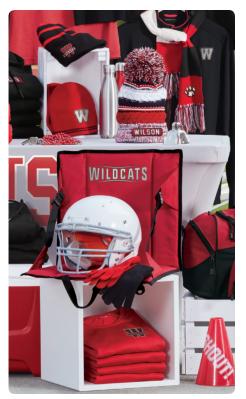

- **1** SET UP THE GRID FIXTURES AS THE BACKDROP OF YOUR DISPLAY.
- 2 SET UP THE TABLE(S)/BENCH AT THE FRONT OF YOUR DISPLAY, AND DRAPE WITH DECORATED TABLECLOTHS.
- 3 SET UP CANOPY OVER THE FIXTURES AND TABLES. THIS IS OPTIONAL. BUT RECOMMENDED ESPECIALLY FOR OUTDOOR DISPLAYS.
- 4 HANG APPAREL FROM THE GRID FIXTURES.
- PLACE LARGE PROPS ON AND AROUND THE TABLES OR BENCH. 5 TAPE DOWN IF NECESSARY.
- 6 ADD ACCESSORIES AND HARD GOODS ON THE TABLES OR ON THE BENCH.
- 7 ADD SMALLER PROPS FOR A COMPLETED LOOK.

**ITEMS AVAILABLE** 

- **BE SURE TO IMPRESS**
- **VISE TEAM LOGOS TO DECORATE** THE APPAREL. **ACCESSORIES** HARD GOODS AND TABLECLOTHS.

**GET ADVENTUROUS** WITH PROPS – THAT **GREEN TUTU MIGHT BE** JUST THE THING TO GET YOUR TRACK AND FIELD **DISPLAY NOTICED.** 

**V** REMEMBER TO INCLUDE **COORDINATING HATS AND BAGS IN YOUR DISPLAY.** THESE ACCESSORIES ARE **A NATURAL FIT FOR A** SPORTS THEME.