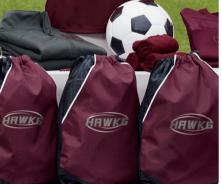

- **1** SET UP THE GRID FIXTURES AS THE BACKDROP OF YOUR DISPLAY.
- 2 SET UP THE TABLE(S)/BENCH AT THE FRONT OF YOUR DISPLAY, AND DRAPE WITH DECORATED TABLECLOTHS.
- 3 SET UP CANOPY OVER THE FIXTURES AND TABLES. THIS IS OPTIONAL. BUT RECOMMENDED ESPECIALLY FOR OUTDOOR DISPLAYS.
- 4 HANG APPAREL FROM THE GRID FIXTURES.
- PLACE LARGE PROPS ON AND AROUND THE TABLES OR BENCH. 5 TAPE DOWN IF NECESSARY.
- 6 ADD ACCESSORIES AND HARD GOODS ON THE TABLES OR ON THE BENCH.
- 7 ADD SMALLER PROPS FOR A COMPLETED LOOK.

**ITEMS AVAILABLE** 

- **BE SURE TO IMPRESS**
- **VISE TEAM LOGOS TO DECORATE** THE APPAREL. **ACCESSORIES** HARD GOODS AND TABLECLOTHS.

**GET ADVENTUROUS** WITH PROPS – THAT **GREEN TUTU MIGHT BE** JUST THE THING TO GET YOUR TRACK AND FIELD **DISPLAY NOTICED.** 