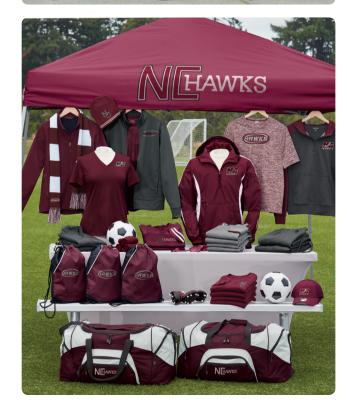

#### HOW TO CREATE THIS DISPLAY

THESE SPORTS-THEMED DISPLAYS ARE HIGHLY FLEXIBLE AND CAN BE ALTERED TO FIT THE SPORT(S) YOU'RE REPRESENTING. THE SPACE YOU HAVE AVAILABLE, AND CAN EVEN ADAPT TO BEING OUTSIDE OR INDOORS.

- **1** SET UP THE GRID FIXTURES AS THE BACKDROP OF YOUR DISPLAY.
- 2 SET UP THE TABLE(S)/BENCH AT THE FRONT OF YOUR DISPLAY, AND DRAPE WITH DECORATED TABLECLOTHS.
- 3 SET UP CANOPY OVER THE FIXTURES AND TABLES. THIS IS OPTIONAL. BUT RECOMMENDED ESPECIALLY FOR OUTDOOR DISPLAYS.
- 4 HANG APPAREL FROM THE GRID FIXTURES.
- PLACE LARGE PROPS ON AND AROUND THE TABLES OR BENCH. 5 TAPE DOWN IF NECESSARY.
- 6 ADD ACCESSORIES AND HARD GOODS ON THE TABLES OR ON THE BENCH.
- 7 ADD SMALLER PROPS FOR A COMPLETED LOOK.

**ITEMS AVAILABLE** 

- **BE SURE TO IMPRESS**
- **VISE TEAM LOGOS TO DECORATE** THE APPAREL. **ACCESSORIES** HARD GOODS AND TABLECLOTHS.

**GET ADVENTUROUS** WITH PROPS – THAT **GREEN TUTU MIGHT BE** JUST THE THING TO GET YOUR TRACK AND FIELD **DISPLAY NOTICED.** 

**V** REMEMBER TO INCLUDE **COORDINATING HATS AND BAGS IN YOUR DISPLAY.** THESE ACCESSORIES ARE **A NATURAL FIT FOR A** SPORTS THEME.

## **SUPPLIES**

- FREE-STANDING FLAT GRID FIXTURES (BLACK OR CHROME)
- 2 6-FOOT TABLES
- BLACK CARD TABLE
- ALUMINUM BENCH
- DECORATED TABLECLOTHS
- 10'X10' COVERED **CANOPY (OPTIONAL)**
- PACKING TAPE
- 2 MANNEQUINS
- 2 PAINTED WOODEN **BOXES OR MILK CRATES**
- 8 TO 10 WOODEN **CLOTHES HANGERS**