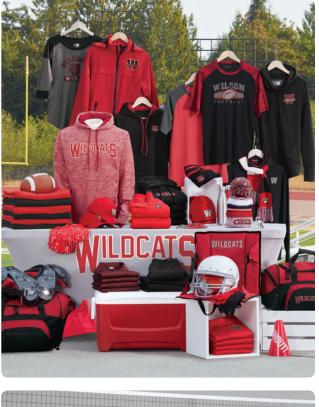

#### HOW TO CREATE THIS DISPLAY

THESE SPORTS-THEMED DISPLAYS ARE HIGHLY FLEXIBLE AND CAN BE ALTERED TO FIT THE SPORT(S) YOU'RE REPRESENTING. THE SPACE YOU HAVE AVAILABLE, AND CAN EVEN ADAPT TO BEING OUTSIDE OR INDOORS.

- **1** SET UP THE GRID FIXTURES AS THE BACKDROP OF YOUR DISPLAY.
- 2 SET UP THE TABLE(S)/BENCH AT THE FRONT OF YOUR DISPLAY, AND DRAPE WITH DECORATED TABLECLOTHS.
- 3 SET UP CANOPY OVER THE FIXTURES AND TABLES. THIS IS OPTIONAL. BUT RECOMMENDED ESPECIALLY FOR OUTDOOR DISPLAYS.
- 4 HANG APPAREL FROM THE GRID FIXTURES.
- PLACE LARGE PROPS ON AND AROUND THE TABLES OR BENCH. 5 TAPE DOWN IF NECESSARY.
- 6 ADD ACCESSORIES AND HARD GOODS ON THE TABLES OR ON THE BENCH.
- 7 ADD SMALLER PROPS FOR A COMPLETED LOOK.

**ITEMS AVAILABLE** 

- **BE SURE TO IMPRESS**
- **VISE TEAM LOGOS TO DECORATE** THE APPAREL. **ACCESSORIES** HARD GOODS AND TABLECLOTHS.

**GET ADVENTUROUS** WITH PROPS – THAT **GREEN TUTU MIGHT BE** JUST THE THING TO GET YOUR TRACK AND FIELD **DISPLAY NOTICED.** 

**V** REMEMBER TO INCLUDE **COORDINATING HATS AND BAGS IN YOUR DISPLAY.** THESE ACCESSORIES ARE **A NATURAL FIT FOR A** SPORTS THEME.

## **SUPPLIES**

- FREE-STANDING FLAT GRID FIXTURES (BLACK OR CHROME)
- 2 6-FOOT TABLES
- BLACK CARD TABLE
- ALUMINUM BENCH
- DECORATED TABLECLOTHS
- 10'X10' COVERED **CANOPY (OPTIONAL)**
- PACKING TAPE
- 2 MANNEQUINS
- 2 PAINTED WOODEN **BOXES OR MILK CRATES**
- 8 TO 10 WOODEN **CLOTHES HANGERS**