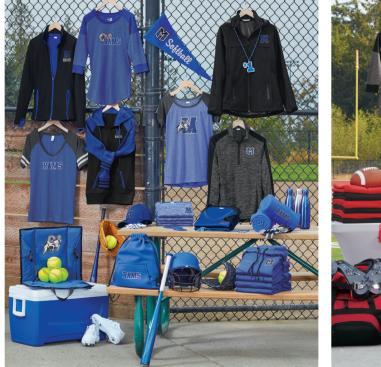

#### HOW TO CREATE THIS DISPLAY

THESE SPORTS-THEMED DISPLAYS ARE HIGHLY FLEXIBLE AND CAN BE ALTERED TO FIT THE SPORT(S) YOU'RE REPRESENTING. THE SPACE YOU HAVE AVAILABLE, AND CAN EVEN ADAPT TO BEING OUTSIDE OR INDOORS.

- **1** SET UP THE GRID FIXTURES AS THE BACKDROP OF YOUR DISPLAY.
- 2 SET UP THE TABLE(S)/BENCH AT THE FRONT OF YOUR DISPLAY, AND DRAPE WITH DECORATED TABLECLOTHS.
- 3 SET UP CANOPY OVER THE FIXTURES AND TABLES. THIS IS OPTIONAL. BUT RECOMMENDED ESPECIALLY FOR OUTDOOR DISPLAYS.
- 4 HANG APPAREL FROM THE GRID FIXTURES.
- PLACE LARGE PROPS ON AND AROUND THE TABLES OR BENCH. 5 TAPE DOWN IF NECESSARY.
- 6 ADD ACCESSORIES AND HARD GOODS ON THE TABLES OR ON THE BENCH.
- 7 ADD SMALLER PROPS FOR A COMPLETED LOOK.

**ITEMS AVAILABLE** 

- **BE SURE TO IMPRESS**
- **VISE TEAM LOGOS TO DECORATE** THE APPAREL. **ACCESSORIES** HARD GOODS AND TABLECLOTHS.

**GET ADVENTUROUS** WITH PROPS – THAT **GREEN TUTU MIGHT BE** JUST THE THING TO GET YOUR TRACK AND FIELD **DISPLAY NOTICED.** 

**V** REMEMBER TO INCLUDE **COORDINATING HATS AND BAGS IN YOUR DISPLAY.** THESE ACCESSORIES ARE **A NATURAL FIT FOR A** SPORTS THEME.

## **SUPPLIES**

- FREE-STANDING FLAT GRID FIXTURES (BLACK OR CHROME)
- 2 6-FOOT TABLES
- BLACK CARD TABLE
- ALUMINUM BENCH
- DECORATED TABLECLOTHS
- 10'X10' COVERED **CANOPY (OPTIONAL)**
- PACKING TAPE
- 2 MANNEQUINS
- 2 PAINTED WOODEN **BOXES OR MILK CRATES**
- 8 TO 10 WOODEN **CLOTHES HANGERS**