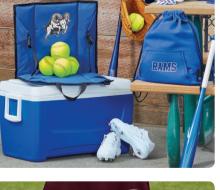

### **SUGGESTED PROPS:**

- LARGE PORTABLE COOLER
- POM POMS
- FEATHER BOAS
- WATER BOTTLES
- FOOTBALLS, BASKETBALLS, **VOLLEYBALLS OR** SOCCER BALLS
- HELMETS OR OTHER **PROTECTIVE GEAR**
- TRACK SHOES, TENNIS SHOES OR COURT SHOES
- WHISTLE OR CLACKER **NECKLACES** BEAD NECKLACES
- TRACK HURDLES • VOLLEYBALL NET
- **AND POSTS** PORTABLE SOCCER GOAL

- **1** SET UP THE GRID FIXTURES AS THE BACKDROP OF YOUR DISPLAY.
- 2 SET UP THE TABLE(S)/BENCH AT THE FRONT OF YOUR DISPLAY, AND DRAPE WITH DECORATED TABLECLOTHS.
- 3 SET UP CANOPY OVER THE FIXTURES AND TABLES. THIS IS OPTIONAL. BUT RECOMMENDED ESPECIALLY FOR OUTDOOR DISPLAYS.
- 4 HANG APPAREL FROM THE GRID FIXTURES.
- PLACE LARGE PROPS ON AND AROUND THE TABLES OR BENCH. 5 TAPE DOWN IF NECESSARY.
- 6 ADD ACCESSORIES AND HARD GOODS ON THE TABLES OR ON THE BENCH.
- 7 ADD SMALLER PROPS FOR A COMPLETED LOOK.