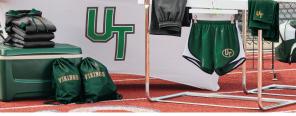

# A QUICK LOOK AT SPORTS-THENED DISPLAYS

**GET INTO THE GAME** WITH AN ATHLETICALLY-INSPIRED SHOWCASE FOR YOUR APPAREL, ACCESSORIES AND HARD GOODS.

#### HOW TO CREATE THIS DISPLAY

THESE SPORTS-THEMED DISPLAYS ARE HIGHLY FLEXIBLE AND CAN BE ALTERED TO FIT THE SPORT(S) YOU'RE REPRESENTING. THE SPACE YOU HAVE AVAILABLE, AND CAN EVEN ADAPT TO BEING OUTSIDE OR INDOORS.

- **1** SET UP THE GRID FIXTURES AS THE BACKDROP OF YOUR DISPLAY.
- 2 SET UP THE TABLE(S)/BENCH AT THE FRONT OF YOUR DISPLAY, AND DRAPE WITH DECORATED TABLECLOTHS.
- 3 SET UP CANOPY OVER THE FIXTURES AND TABLES. THIS IS OPTIONAL. BUT RECOMMENDED ESPECIALLY FOR OUTDOOR DISPLAYS.
- 4 HANG APPAREL FROM THE GRID FIXTURES.
- PLACE LARGE PROPS ON AND AROUND THE TABLES OR BENCH. 5 TAPE DOWN IF NECESSARY.
- 6 ADD ACCESSORIES AND HARD GOODS ON THE TABLES OR ON THE BENCH.
- 7 ADD SMALLER PROPS FOR A COMPLETED LOOK.

**ITEMS AVAILABLE** 

- **BE SURE TO IMPRESS**
- **VISE TEAM LOGOS TO DECORATE** THE APPAREL. **ACCESSORIES** HARD GOODS AND TABLECLOTHS.

**GET ADVENTUROUS** WITH PROPS – THAT **GREEN TUTU MIGHT BE** JUST THE THING TO GET YOUR TRACK AND FIELD **DISPLAY NOTICED.** 

**V** REMEMBER TO INCLUDE **COORDINATING HATS AND BAGS IN YOUR DISPLAY.** THESE ACCESSORIES ARE **A NATURAL FIT FOR A** SPORTS THEME.