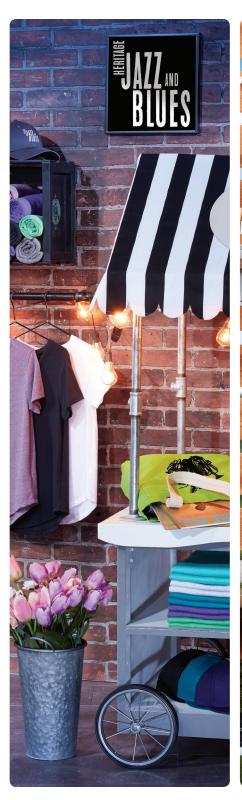

#### **CONCERTS & MUSIC FESTIVALS**

- MUSIC-THEMED SIGNS AND POSTERS
- FOLDING LADDER (6')
- METAL BUCKETS WITH FLOWERS
- RECORD ALBUMS
- FLAT-TOP ROLLING DISPLAY CART
- PRINTED CANOPY

#### CANOPIED DISPLAY CART

- 1 USE STEEL TEE PIPE FITTING TO CONNECT 18" AND 24" STEEL PIPES IN A STRAIGHT LINE.
- 2 SCREW PIPE ELBOWS INTO THE TOP OF THE 24" PIPES.
- 3 CONNECT TOP OF FRAMEWORK WITH 36" ROUND RODS SCREWED INTO THE PIPE ELBOWS
- 4 SCREW FLOOR FLANGES INTO THE BOTTOM OF THE 18" STEEL PIPES.
- 5 USE WOOD SCREWS TO FASTEN FLOOR FLANGES TO TOP OF ROLLING DISPLAY CART AT EACH OF THE FOUR CORNERS.
- 6 ADD CANOPY OVER THE TOP OF THE PIPE FRAMEWORK.

- 7 RUN A STRING OF GLOBE LIGHTS AROUND THE EDGE OF THE CANOPY.
- 8 SCREW THE 18" ROUND RODS INTO THE OPEN END OF THE TEE PIPE FITTING TO USE AS A PLACE TO HANG APPAREL.
- 9 SCREW ZINC HAT NUTS ONTO THE ENDS OF THE 18" RODS.
- 10 PLACE BAGS AND RECORDS ON TOP OF THE ROLLING CART.
- 1 PLACE FOLDED SHIRTS AND HATS ON THE LOWER SHELVES OF THE ROLLING CART.