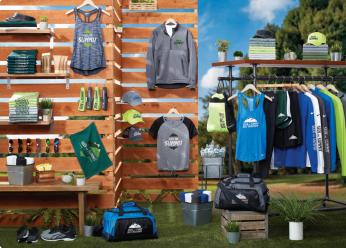

#### **HOW TO CREATE THIS DISPLAY**

EACH EVENT HAS ITS OWN THEME – USE THESE DISPLAY ELEMENTS AS A FOUNDATION TO BUILD STANDOUT SHOWCASES FOR YOUR BEST APPAREL PIECES AND HARD GOODS TO CELEBRATE THE SEASON.

#### CANOPIED DISPLAY CART

- 1 USE STEEL TEE PIPE FITTING TO CONNECT 18" AND 24" STEEL PIPES IN A STRAIGHT LINE.
- 2 SCREW PIPE ELBOWS INTO THE TOP OF THE 24" PIPES.
- 3 CONNECT TOP OF FRAMEWORK WITH 36" ROUND RODS SCREWED INTO THE PIPE ELBOWS
- 4 SCREW FLOOR FLANGES INTO THE BOTTOM OF THE 18" STEEL PIPES.
- 5 USE WOOD SCREWS TO FASTEN FLOOR FLANGES TO TOP OF ROLLING DISPLAY CART AT EACH OF THE FOUR CORNERS.
- 6 ADD CANOPY OVER THE TOP OF THE PIPE FRAMEWORK.

- 7 RUN A STRING OF GLOBE LIGHTS AROUND THE EDGE OF THE CANOPY.
- 8 SCREW THE 18" ROUND RODS INTO THE OPEN END OF THE TEE PIPE FITTING TO USE AS A PLACE TO HANG APPAREL.
- 9 SCREW ZINC HAT NUTS ONTO THE ENDS OF THE 18" RODS.
- 10 PLACE BAGS AND RECORDS ON TOP OF THE ROLLING CART.
- 1 PLACE FOLDED SHIRTS AND HATS ON THE LOWER SHELVES OF THE ROLLING CART.

#### **WOODEN FENCING**

- 1 LAY DOWN TWO PIECES OF 8' COMMON BOARD PARALLEL TO EACH OTHER, 6 FEET APART.
- 2 FASTEN FENCE PICKETS TO THE COMMON BOARD, ABOUT 1 INCH APART FROM EACH OTHER, STARTING AT THE TOP. YOU SHOULD HAVE ROOM FOR 13-14, WITH SOME SPACE AT THE BOTTOM.
- 3 REPEAT STEPS 1 AND 2 UNTIL YOU HAVE ENOUGH FENCING FOR YOUR DISPLAY. MAKE SURE YOU HAVE AT LEAST TWO PANELS.

- 4 FASTEN PANELS AT A 90 DEGREE ANGLE TO ONE ANOTHER ON THE LONG SIDE.
- 5 STAND PANELS UP SO THAT THE SLATS ARE HORIZONTAL.
- 6 PLACE BENCHES IN FRONT OF STANDING PANELS.
- 7 HANG SHIRTS, HATS AND OTHER APPAREL FROM SLATS.
- 8 PLACE FOLDED SHIRTS AND HARD GOODS ON BENCHES.
- ADD PROPS AND BAGS FOR A FINISHED LOOK.

#### TIPS

- USE COLORS THAT ACCENTUATE THE SEASON: BOLD AND BRIGHT COLORS FOR SPRING, WARM PASTELS FOR SUMMER AND BROWN AND GOLD TONES FOR AUTUMN
- GET CREATIVE WITH PLACEMENT OF APPAREL AND HARD GOODS YOU CAN HANG HATS FROM A LADDER OR DOOR, ROLL UP SHIRTS IN A WOODEN CRATE OR BASKET, ARRANGE ITEMS ON TOP OF A BARREL, OR HANG SUNGLASSES FROM FENCE SLATS.
- ✓ ADD PANELS OF SHEER FABRIC FOR AN ELEGANT UPGRADE TO THE OVERALL LOOK.
- BAGS AND HATS ARE A PERFECT ADDITION FOR ANY OUTDOOR EVENT. BE SURE TO HAVE COORDINATING PIECES ON HAND WHEN ATTENDEES WANT TO COVER THEIR HEAD OR CARRY THEIR THINGS.
- GET IN CONTACT WITH EVENT ORGANIZERS TO GET LOGOS AND BRANDING ASSOCIATED WITH THE EVENT, AND INCORPORATE THOSE INTO YOUR DISPLAY COLORS AND APPAREL DECORATION.