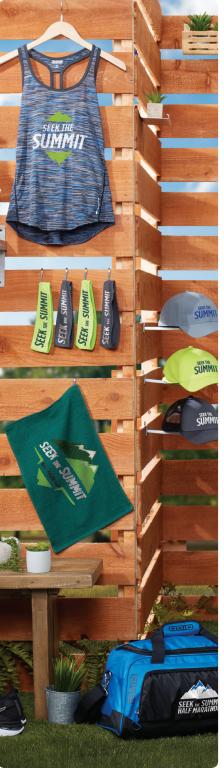

#### **MARATHONS & RACES**

- ATHLETIC SHOES
- SUNGLASSES
- ICE BUCKETS
- SUNSCREEN AND LOTION
- POTTED PLANTS

#### **WOODEN FENCING**

- 1 LAY DOWN TWO PIECES OF 8' COMMON BOARD PARALLEL TO EACH OTHER, 6 FEET APART.
- 2 FASTEN FENCE PICKETS TO THE COMMON BOARD, ABOUT 1 INCH APART FROM EACH OTHER, STARTING AT THE TOP. YOU SHOULD HAVE ROOM FOR 13-14, WITH SOME SPACE AT THE BOTTOM.
- 3 REPEAT STEPS 1 AND 2 UNTIL YOU HAVE ENOUGH FENCING FOR YOUR DISPLAY. MAKE SURE YOU HAVE AT LEAST TWO PANELS.

- 4 FASTEN PANELS AT A 90 DEGREE ANGLE TO ONE ANOTHER ON THE LONG SIDE.
- 5 STAND PANELS UP SO THAT THE SLATS ARE HORIZONTAL.
- 6 PLACE BENCHES IN FRONT OF STANDING PANELS.
- 7 HANG SHIRTS, HATS AND OTHER APPAREL FROM SLATS.
- 8 PLACE FOLDED SHIRTS AND HARD GOODS ON BENCHES.
- ADD PROPS AND BAGS FOR A FINISHED LOOK.