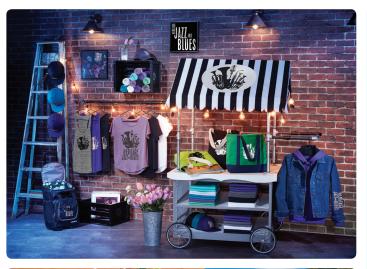

#### **CONCERTS & MUSIC FESTIVALS**

- MUSIC-THEMED SIGNS AND POSTERS
- FOLDING LADDER (6')
- METAL BUCKETS WITH FLOWERS
- RECORD ALBUMS
- FLAT-TOP ROLLING DISPLAY CART
- PRINTED CANOPY

#### CANOPIED DISPLAY CART

- 1 USE STEEL TEE PIPE FITTING TO CONNECT 18" AND 24" STEEL PIPES IN A STRAIGHT LINE.
- 2 SCREW PIPE ELBOWS INTO THE TOP OF THE 24" PIPES.
- 3 CONNECT TOP OF FRAMEWORK WITH 36" ROUND RODS SCREWED INTO THE PIPE ELBOWS
- 4 SCREW FLOOR FLANGES INTO THE BOTTOM OF THE 18" STEEL PIPES.
- 5 USE WOOD SCREWS TO FASTEN FLOOR FLANGES TO TOP OF ROLLING DISPLAY CART AT EACH OF THE FOUR CORNERS.
- 6 ADD CANOPY OVER THE TOP OF THE PIPE FRAMEWORK.

- 7 RUN A STRING OF GLOBE LIGHTS AROUND THE EDGE OF THE CANOPY.
- 8 SCREW THE 18" ROUND RODS INTO THE OPEN END OF THE TEE PIPE FITTING TO USE AS A PLACE TO HANG APPAREL.
- 9 SCREW ZINC HAT NUTS ONTO THE ENDS OF THE 18" RODS.
- 10 PLACE BAGS AND RECORDS ON TOP OF THE ROLLING CART.
- 1 PLACE FOLDED SHIRTS AND HATS ON THE LOWER SHELVES OF THE ROLLING CART.