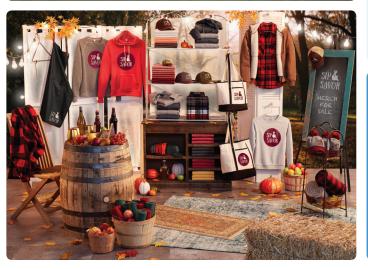

#### **HOW TO CREATE THIS DISPLAY**

EACH EVENT HAS ITS OWN THEME – USE THESE DISPLAY ELEMENTS AS A FOUNDATION TO BUILD STANDOUT SHOWCASES FOR YOUR BEST APPAREL PIECES AND HARD GOODS TO CELEBRATE THE SEASON.

#### **WOODEN FENCING**

- 1 LAY DOWN TWO PIECES OF 8' COMMON BOARD PARALLEL TO EACH OTHER, 6 FEET APART.
- 2 FASTEN FENCE PICKETS TO THE COMMON BOARD, ABOUT 1 INCH APART FROM EACH OTHER, STARTING AT THE TOP. YOU SHOULD HAVE ROOM FOR 13-14, WITH SOME SPACE AT THE BOTTOM.
- 3 REPEAT STEPS 1 AND 2 UNTIL YOU HAVE ENOUGH FENCING FOR YOUR DISPLAY. MAKE SURE YOU HAVE AT LEAST TWO PANELS.

- 4 FASTEN PANELS AT A 90 DEGREE ANGLE TO ONE ANOTHER ON THE LONG SIDE.
- 5 STAND PANELS UP SO THAT THE SLATS ARE HORIZONTAL.
- 6 PLACE BENCHES IN FRONT OF STANDING PANELS.
- 7 HANG SHIRTS, HATS AND OTHER APPAREL FROM SLATS.
- 8 PLACE FOLDED SHIRTS AND HARD GOODS ON BENCHES.
- ADD PROPS AND BAGS FOR A FINISHED LOOK.

#### TIPS

- USE COLORS THAT ACCENTUATE THE SEASON: BOLD AND BRIGHT COLORS FOR SPRING, WARM PASTELS FOR SUMMER AND BROWN AND GOLD TONES FOR AUTUMN
- GET CREATIVE WITH PLACEMENT OF APPAREL AND HARD GOODS YOU CAN HANG HATS FROM A LADDER OR DOOR, ROLL UP SHIRTS IN A WOODEN CRATE OR BASKET, ARRANGE ITEMS ON TOP OF A BARREL, OR HANG SUNGLASSES FROM FENCE SLATS.
- ✓ ADD PANELS OF SHEER FABRIC FOR AN ELEGANT UPGRADE TO THE OVERALL LOOK.
- BAGS AND HATS ARE A PERFECT ADDITION FOR ANY OUTDOOR EVENT. BE SURE TO HAVE COORDINATING PIECES ON HAND WHEN ATTENDEES WANT TO COVER THEIR HEAD OR CARRY THEIR THINGS.
- GET IN CONTACT WITH EVENT ORGANIZERS TO GET LOGOS AND BRANDING ASSOCIATED WITH THE EVENT, AND INCORPORATE THOSE INTO YOUR DISPLAY COLORS AND APPAREL DECORATION.