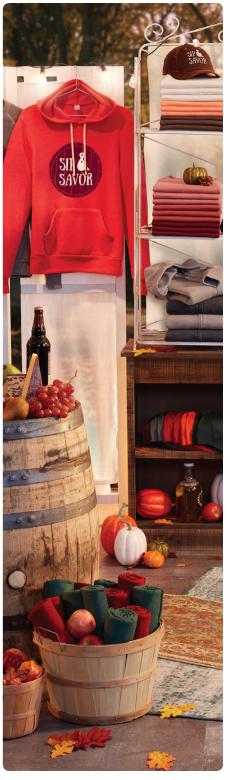

#### **FOOD & CULTURE FESTIVALS**

- WOODEN BARRELS AND BASKETS
- FOLDING CLOSET DOORS
- VINTAGE CHALKBOARD
- WOODEN CHAIRS
   AND BENCHES
- WINE BOTTLES AND GLASSES
- HAY BALE

#### **WOODEN FENCING**

- 1 LAY DOWN TWO PIECES OF 8' COMMON BOARD PARALLEL TO EACH OTHER, 6 FEET APART.
- 2 FASTEN FENCE PICKETS TO THE COMMON BOARD, ABOUT 1 INCH APART FROM EACH OTHER, STARTING AT THE TOP. YOU SHOULD HAVE ROOM FOR 13-14, WITH SOME SPACE AT THE BOTTOM.
- 3 REPEAT STEPS 1 AND 2 UNTIL YOU HAVE ENOUGH FENCING FOR YOUR DISPLAY. MAKE SURE YOU HAVE AT LEAST TWO PANELS.

- 4 FASTEN PANELS AT A 90 DEGREE ANGLE TO ONE ANOTHER ON THE LONG SIDE.
- 5 STAND PANELS UP SO THAT THE SLATS ARE HORIZONTAL.
- 6 PLACE BENCHES IN FRONT OF STANDING PANELS.
- 7 HANG SHIRTS, HATS AND OTHER APPAREL FROM SLATS.
- 8 PLACE FOLDED SHIRTS AND HARD GOODS ON BENCHES.
- ADD PROPS AND BAGS FOR A FINISHED LOOK.