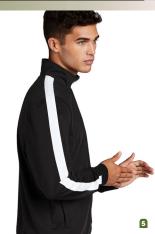

## TRACK JACKET

A classic layering piece with pieced stripes and rib knit details.

- 100% polyester tricot
- 100% polyester rib knit cuffs and hem

#### IST94

ADULT SIZES: XS-4XL

#### LST94

LADIES SIZES: XS-4XL