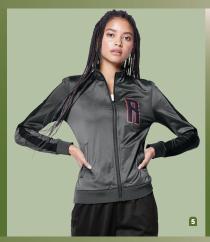

## TRACK JACKET

A classic layering piece with pieced stripes and rib knit details.

- 100% polyester tricot
- 100% polyester rib knit cuffs and hem

#### LST94

LADIES SIZES: XS-4XL