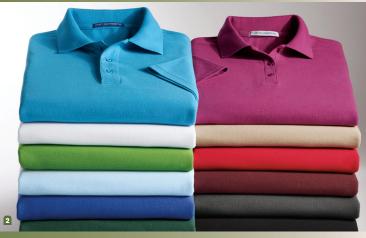

#### 2 PORT AUTHORITY® **STAIN-RELEASE POLO**

This polo can do it all: resists wrinkles and shrinking, fights odors, wicks moisture and has a stain-release finish.

- 5.6-ounce, 60/40 cotton/ poly pique
- Dyed-to-match buttons

#### K510

ADULT SIZES: XS-6XL

LADIES SIZES: XS-4XL