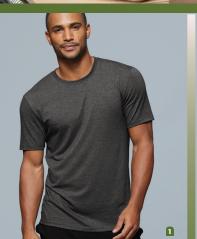

#### **■** DISTRICT® FLEX TEE

A hint of stretch. All-day comfort.

• 4.3-ounce, 57/38/5 combed ring spun cotton/ poly/spandex

#### **DT7500**

ADULT SIZES: XS-4XL