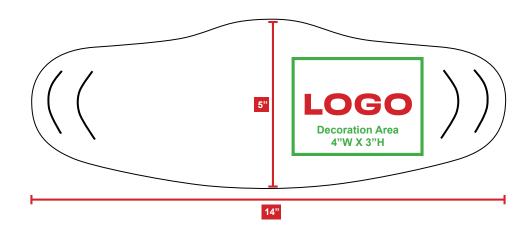

## **DECORATION TIPS**

- Measurements account for clamping systems, hooping area and heat press platen sizes.
- A larger decoration area may be achieved with the appropriate equipment.

If the logo must stay intact, shrink its size and place it off to the side to ensure maximum breathability.