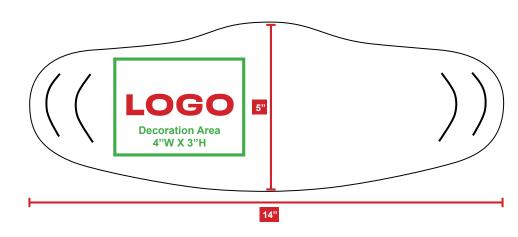

## **DECORATION TIPS**

- Measurements account for clamping systems, hooping area and heat press platen sizes.
- A larger decoration area may be achieved with the appropriate equipment.