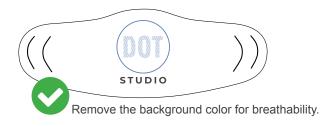

If the logo must stay intact, shrink its size and place it off to the side to ensure maximum breathability.