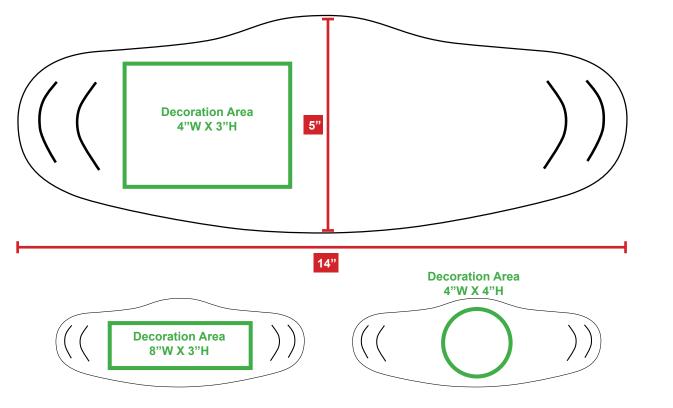

## PRODUCT DESCRIPTION

- Single-ply, 5.5-ounce
- 50/50 cotton/poly
- Measures: 14" x 5"
- Two 2-inch earhole slots on each side
- Recommended for single-use
- Not recommended for medical use
- · Colors: Black, Navy
- 2,400 units per case; 10 inner poly bags with 240 units each

## **DECORATION TIPS**

- Measurements account for clamping systems, hooping area and heat press platen sizes.
- A larger decoration area may be achieved with the appropriate equipment.