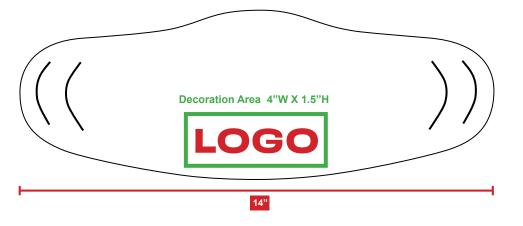

## **DECORATION TIPS**

- Measurements account for clamping systems, hooping area and heat press platen sizes.
- A larger decoration area may be achieved with the appropriate equipment.

If the logo must stay intact, shrink its size and place it off to the side to ensure maximum breathability.