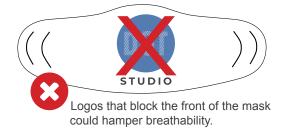

If the logo must stay intact, shrink its size and place it off to the side to ensure maximum breathability.