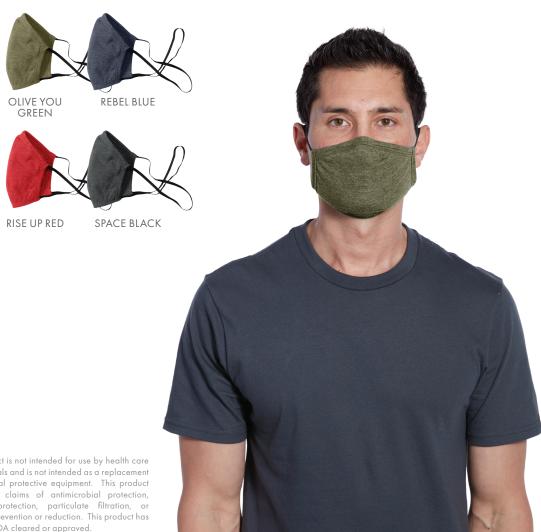

## ALLMASK50 ALLMADE® TRI-BLEND **ALLMASK**<sup>TM</sup>

This super-soft, fitted face mask is light, breathable and reusable. It's made from an equivalent of up to one recycled plastic water bottle, organic cotton and Tencel™ Modal. Great coverage for you, great for the planet.

Two-ply

for a secure fit

One Size Fits Most

Mask covers the wearer's nose 500 units per case (100 inner and mouth with multifunctional poly bags with 5 units elastic head straps each = 500Machine washable Non-returnable Slight gathers at nose and two 5 masks per pack chin darts for added shaping 50% Repreve® polyester from Non-medical use only recycled plastic bottles/25% organic, US-grown Adjustable nose bridge cotton/25% Tencel™ Modal

This product is not intended for use by health care professionals and is not intended as a replacement for personal protective equipment. This product makes no claims of antimicrobial protection, antiviral protection, particulate filtration, or infection prevention or reduction. This product has not been FDA cleared or approved.