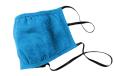

## DTMSK01 **DISTRICT® V.I.T.™ SHAPED FACE MASK**

HEATHERED BRIGHT TURQUOISE

LIGHT HEATHERED GREY

HEATHERED NAVY

HEATHERED PINK RASPBERRY

HEATHERED PURPLE

HEATHERED RED

HEATHERED ROYAL