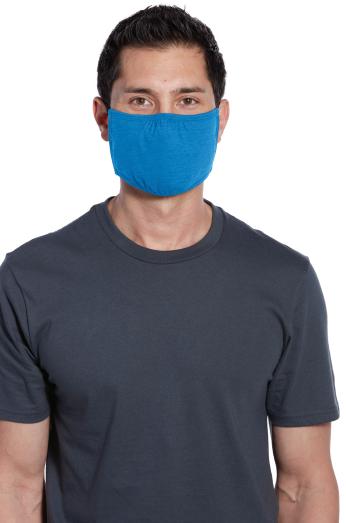

## DTMSK01 **DISTRICT® V.I.T.™ SHAPED FACE MASK**

HEATHERED BRIGHT TURQUOISE

LIGHT HEATHERED GREY

HEATHERED NAVY

HEATHERED PINK RASPBERRY

HEATHERED PURPLE

HEATHERED RED

HEATHERED ROYAL

This face mask has a shaped fit and secures over the face with elastic head straps.

Three-ply

One Size Fits Most

| 100% combed ring spun<br>cotton (Solids)                      | 50/50 combed ring spun cotton/poly (Heathers)                    |
|---------------------------------------------------------------|------------------------------------------------------------------|
| 90/10 combed ring spun<br>cotton/poly (Light Heather<br>Grey) | 500 units per case (100 inner poly bags with 5 units each = 500) |
| Machine washable                                              | Three evenly-spaced pleats on each side                          |
| Adjustable nose bridge for a secure fit                       | Non-returnable                                                   |
| Non-medical use only                                          | Gathers at nose and chin                                         |
| 5 masks per pack                                              |                                                                  |