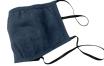

## DTMSK01 **DISTRICT® V.I.T.™ SHAPED FACE MASK**

HEATHERED BRIGHT TURQUOISE

LIGHT HEATHERED GREY

HEATHERED NAVY

HEATHERED PINK RASPBERRY

HEATHERED PURPLE

HEATHERED RED

HEATHERED ROYAL