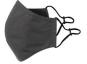

## PAMSK30 PORT AUTHORITY® WOVEN FACE MASK

CAROLINA BLUE

**DEEP BLACK** 

GRAPHITE

RIVER BLUE NAVY

Like your favorite woven dress shirt, this face mask has a level of refinement that suits corporate or team wear. An adjustable nose and center front seam provide a snug fit around the nose and mouth. Elastic ear loops with bead sliders help hold the mask in place for all-day comfort.