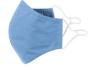

## PAMSK30 PORT AUTHORITY® WOVEN FACE MASK

CAROLINA BLUE

**DEEP BLACK** 

GRAPHITE

RIVER BLUE NAVY

Like your favorite woven dress shirt, this face mask has a level of refinement that suits corporate or team wear. An adjustable nose and center front seam provide a snug fit around the nose and mouth. Elastic ear loops with bead sliders help hold the mask in place for all-day comfort.