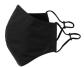

## PAMSK30 PORT AUTHORITY® WOVEN FACE MASK

CAROLINA BLUE

**DEEP BLACK** 

GRAPHITE

RIVER BLUE NAVY

Like your favorite woven dress shirt, this face mask has a level of refinement that suits corporate or team wear. An adjustable nose and center front seam provide a snug fit around the nose and mouth. Elastic ear loops with bead sliders help hold the mask in place for all-day comfort.