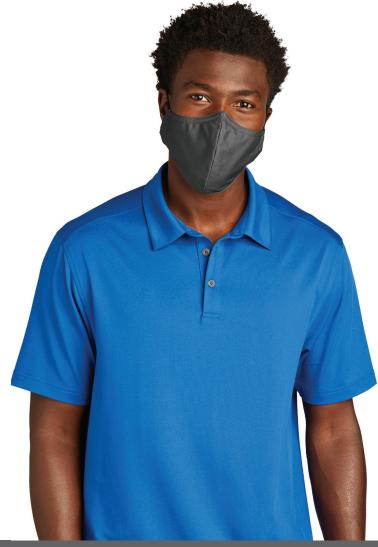

## PAMSK30 PORT AUTHORITY® WOVEN FACE MASK

CAROLINA BLUE

**DEEP BLACK** 

GRAPHITE

RIVER BLUE NAVY

Like your favorite woven dress shirt, this face mask has a level of refinement that suits corporate or team wear. An adjustable nose and center front seam provide a snug fit around the nose and mouth. Elastic ear loops with bead sliders help hold the mask in place for all-day comfort.

Three-ply 55/45 cotton/poly poplin

One Size Fits Most

| Non-medical                                                        | Machine washable                                                 |
|--------------------------------------------------------------------|------------------------------------------------------------------|
| 5 masks per pack                                                   | Non-returnable                                                   |
| Elastic ear loops with adjustable bead sliders                     | Center front seam                                                |
| Adjustable nose for a secure fit and to help reduce fogged glasses | 500 units per case (100 inner poly bags with 5 units each = 500) |