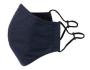

## PAMSK30 PORT AUTHORITY® WOVEN FACE MASK

CAROLINA BLUE

**DEEP BLACK** 

GRAPHITE

RIVER BLUE NAVY

Like your favorite woven dress shirt, this face mask has a level of refinement that suits corporate or team wear. An adjustable nose and center front seam provide a snug fit around the nose and mouth. Elastic ear loops with bead sliders help hold the mask in place for all-day comfort.