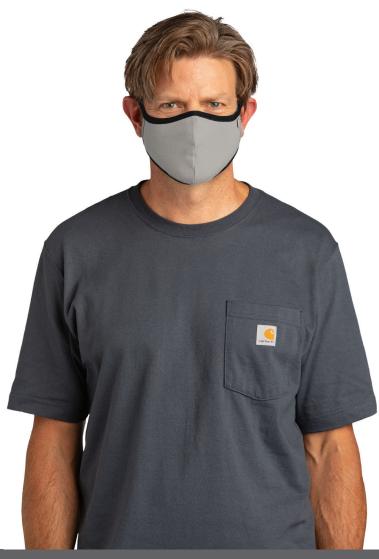

## CT105160 CARHARTT® COTTON EAR LOOP FACE MASK

**ASPHALT** 

**BLACK** 

**BRIGHT LIME** 

CARHARTT BROWN

This breathable face mask from the iconic name in workwear is rugged enough for any jobsite and comfortable enough to wear all day long. Three-panel construction features a center seam for added structure over the mouth and a seam under the chin for shaping. Stretch binding ear loops help keep the face mask comfortably in place.

Two-ply 95/5 cotton/ spandex One Size Fits Most

| 100% cotton lining                                  | Carhartt logo at the upper left seam |
|-----------------------------------------------------|--------------------------------------|
| Three-panel design with center and under-chin seams | Stretch binding ear loops            |
| Ideal for outdoor or indoor use                     | Non-medical                          |
| Machine washable                                    | Non-returnable                       |